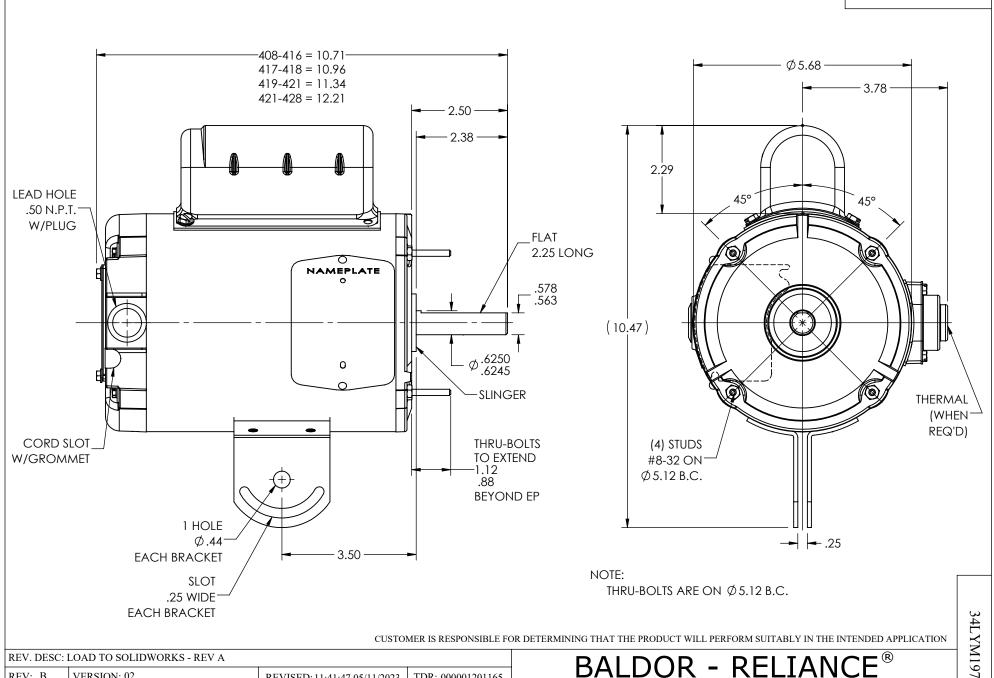

CUSTOMER IS RESPONSIBLE FOR DETERMINING THAT THE PRODUCT WILL PERFORM SUITABLY IN THE INTENDED APPLICATION

| REV. DESC: LOAD TO SOLIDWORKS - REV A |             |                    |                              |                   | BALDOD - DELTANCE®                                 |  |
|---------------------------------------|-------------|--------------------|------------------------------|-------------------|----------------------------------------------------|--|
| REV: B                                | VERSION: 02 |                    | REVISED: 11:41:47 05/11/2023 | TDR: 000001201165 | DALDOR - KLLIANCL                                  |  |
| 34LYM197                              |             | MODEL NO. 34LYM197 |                              | REF: -            | DED MOUNT 24C NEMA 5/VZ TEAO TERM BANEL EVT TRUTS  |  |
|                                       |             | BY: ENFRAJ0        |                              |                   | PED MOUNT 34C NEMA 56YZ TEAO TERM PANEL, EXT TBLTS |  |