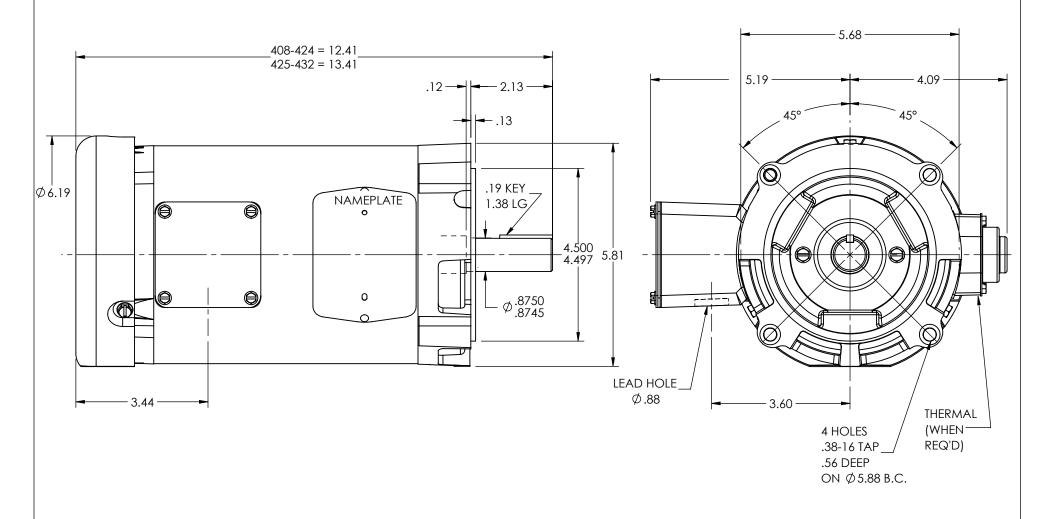

CUSTOMER IS RESPONSIBLE FOR DETERMINING THAT THE PRODUCT WILL PERFORM SUITABLY IN THE INTENDED APPLICATION

| REV: E   VERSION: 02   REVISED: 09:59:32 08/10/2022   TDR: 000001194274   DALDON   ILLIAN   LLIAN   LL | REV. DESC: LOAD TO SOLID |             | DWORKS                    |                       | BALDOR - RELIANCE®                 |  |
|--------------------------------------------------------------------------------------------------------------------------------------------------------------------------------------------------------------------------------------------------------------------------------------------------------------------------------------------------------------------------------------------------------------------------------------------------------------------------------------------------------------------------------------------------------------------------------------------------------------------------------------------------------------------------------------------------------------------------------------------------------------------------------------------------------------------------------------------------------------------------------------------------------------------------------------------------------------------------------------------------------------------------------------------------------------------------------------------------------------------------------------------------------------------------------------------------------------------------------------------------------------------------------------------------------------------------------------------------------------------------------------------------------------------------------------------------------------------------------------------------------------------------------------------------------------------------------------------------------------------------------------------------------------------------------------------------------------------------------------------------------------------------------------------------------------------------------------------------------------------------------------------------------------------------------------------------------------------------------------------------------------------------------------------------------------------------------------------------------------------------------|--------------------------|-------------|---------------------------|-----------------------|------------------------------------|--|
| STD VERT MODEL 34M NEMA 143TC TEFC                                                                                                                                                                                                                                                                                                                                                                                                                                                                                                                                                                                                                                                                                                                                                                                                                                                                                                                                                                                                                                                                                                                                                                                                                                                                                                                                                                                                                                                                                                                                                                                                                                                                                                                                                                                                                                                                                                                                                                                                                                                                                             | REV: E                   | VERSION: 02 | REVISED: 09:59:32 08/10/2 | 022 TDR: 000001194274 | DALDUK - KLLIANCL                  |  |
| DV. ENIEDATO STD VERT MODEL 34M NEMA 1431C TEFC                                                                                                                                                                                                                                                                                                                                                                                                                                                                                                                                                                                                                                                                                                                                                                                                                                                                                                                                                                                                                                                                                                                                                                                                                                                                                                                                                                                                                                                                                                                                                                                                                                                                                                                                                                                                                                                                                                                                                                                                                                                                                | 34LY3492                 |             | MODEL NO. 34LY3492        | REF: -                | CTD VERT MODEL 24M NEMA 142TC TEEC |  |
| DI: ENTRAJO                                                                                                                                                                                                                                                                                                                                                                                                                                                                                                                                                                                                                                                                                                                                                                                                                                                                                                                                                                                                                                                                                                                                                                                                                                                                                                                                                                                                                                                                                                                                                                                                                                                                                                                                                                                                                                                                                                                                                                                                                                                                                                                    |                          |             | BY: ENFRAJ0               |                       | STD VERT MODEL 34M NEMA 143TC TEFC |  |