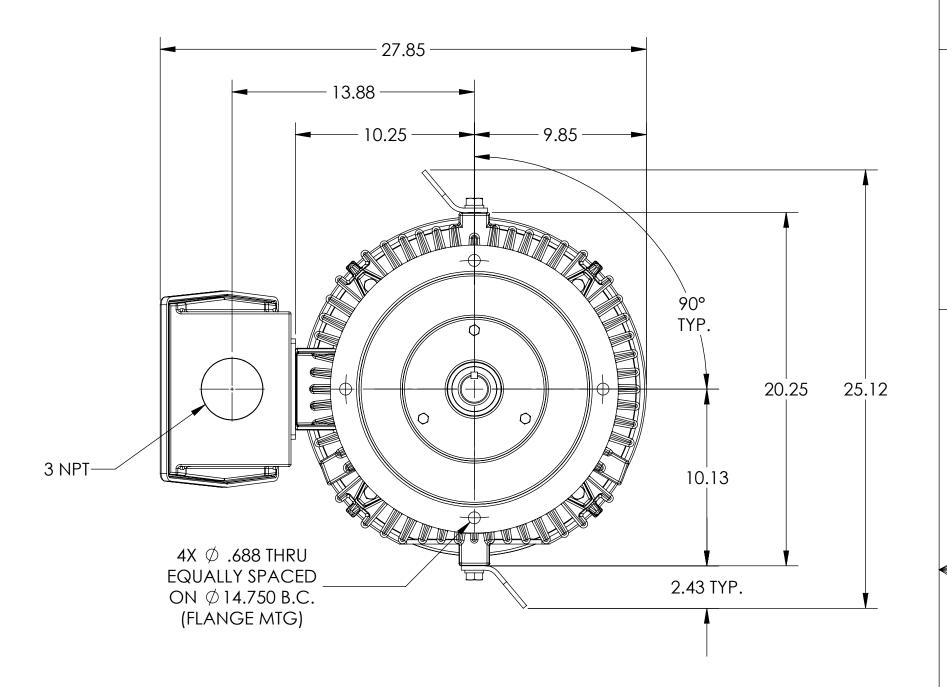

## DUTY MASTER ALTERNATING CURRENT MOTORS

SQUIRREL-CAGE INDUCTION

**ENCLOSURE: TOTALLY ENCLOSED** 

MOUNTING: FOOTLESS, V-1

FRAME E364/365HP CAST IRON C/BOX VERTICAL LIFTING MEANS DRIP COVER

COOLING: FAN COOLED

**ENCLOSURE ENHANCEMENT: SEVERE DUTY** 

-GREASE INLET -V-RING SLINGER BOTH ENDS

1 FRAME GROUND PROVIDED ONLY WHEN SPECIFIED

WEIGHT=900 LBS  $\pm 15\%$  DEPENDING ON RATING.

IF MOUNTING CLEARANCE DETAILS ARE REQUIRED, CONSULT FACTORY.

MAXIMUM PERMISSIBLE SHAFT RUNOUT WHEN MEASURED AT END OF STANDARD SHAFT EXTENSION IS .002 T.I.R.

FACE RUNOUT & ECCENTRICITY RUNOUT = .006 T.I.R. MAX.

DIMENSIONS ARE IN INCHES

CUSTOMER IS RESPONSIBLE FOR DETERMINING THAT MOTOR PERFORMANCE IS SUITABLE IN THE APPLICATION.