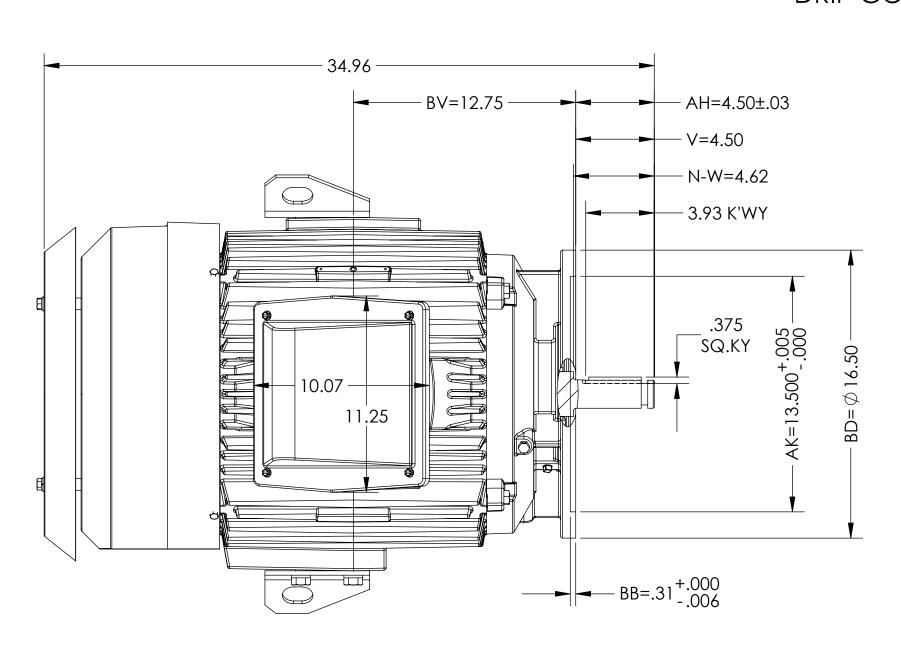

## DUTY MASTER ALTERNATING CURRENT MOTORS

SQUIRREL-CAGE INDUCTION

**ENCLOSURE: TOTALLY ENCLOSED** 

MOUNTING: FOOTLESS, V-1

FRAME E364/365HP CAST IRON C/BOX VERTICAL LIFTING MEANS DRIP COVER

COOLING: FAN COOLED

**ENCLOSURE ENHANCEMENT: SEVERE DUTY** 

-GREASE INLET -V-RING SLINGER BOTH ENDS

1 FRAME GROUND PROVIDED ONLY WHEN SPECIFIED

WEIGHT=900 LBS  $\pm 15\%$  DEPENDING ON RATING.

IF MOUNTING CLEARANCE DETAILS ARE REQUIRED, CONSULT FACTORY.

MAXIMUM PERMISSIBLE SHAFT RUNOUT WHEN MEASURED AT END OF STANDARD SHAFT EXTENSION IS .002 T.I.R.

FACE RUNOUT & ECCENTRICITY RUNOUT = .006 T.I.R. MAX.

DIMENSIONS ARE IN INCHES

CUSTOMER IS RESPONSIBLE FOR DETERMINING THAT MOTOR PERFORMANCE IS SUITABLE IN THE APPLICATION.