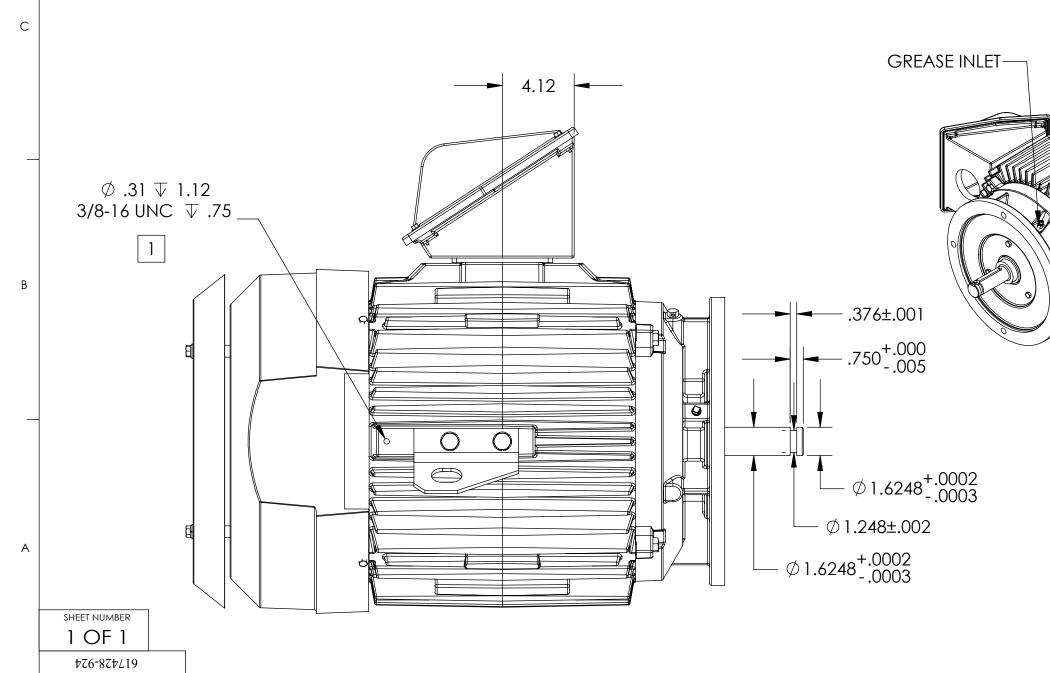

## DUTY MASTER ALTERNATING CURRENT MOTORS

SQUIRREL-CAGE INDUCTION

**ENCLOSURE: TOTALLY ENCLOSED** 

MOUNTING: FOOTLESS, V-1

FRAME E364/365HP CAST IRON C/BOX VERTICAL LIFTING MEANS DRIP COVER

COOLING: FAN COOLED

**ENCLOSURE ENHANCEMENT: SEVERE DUTY** 

-GREASE INLET -V-RING SLINGER BOTH ENDS

1 FRAME GROUND PROVIDED ONLY WHEN SPECIFIED

WEIGHT=900 LBS  $\pm 15\%$  DEPENDING ON RATING.

IF MOUNTING CLEARANCE DETAILS ARE REQUIRED, CONSULT FACTORY.

MAXIMUM PERMISSIBLE SHAFT RUNOUT WHEN MEASURED AT END OF STANDARD SHAFT EXTENSION IS .002 T.I.R.

FACE RUNOUT & ECCENTRICITY RUNOUT = .006 T.I.R. MAX.

DIMENSIONS ARE IN INCHES

CUSTOMER IS RESPONSIBLE FOR DETERMINING THAT MOTOR PERFORMANCE IS SUITABLE IN THE APPLICATION.

| REV. DESC: NOTE FRAME GRD HOLE PROVIDED ONLY WHEN SPECIFIED |             |                              |                   |                  |
|-------------------------------------------------------------|-------------|------------------------------|-------------------|------------------|
| REV: A                                                      | VERSION: 01 | REVISED: 03:22:45 06/11/2024 | TDR: 000001234366 |                  |
| MODEL NO. 617428-924                                        |             |                              |                   | E2(A/2(SIID TEEC |
| BY:RAGGDM C                                                 |             |                              |                   | E364/365HP TEFC  |