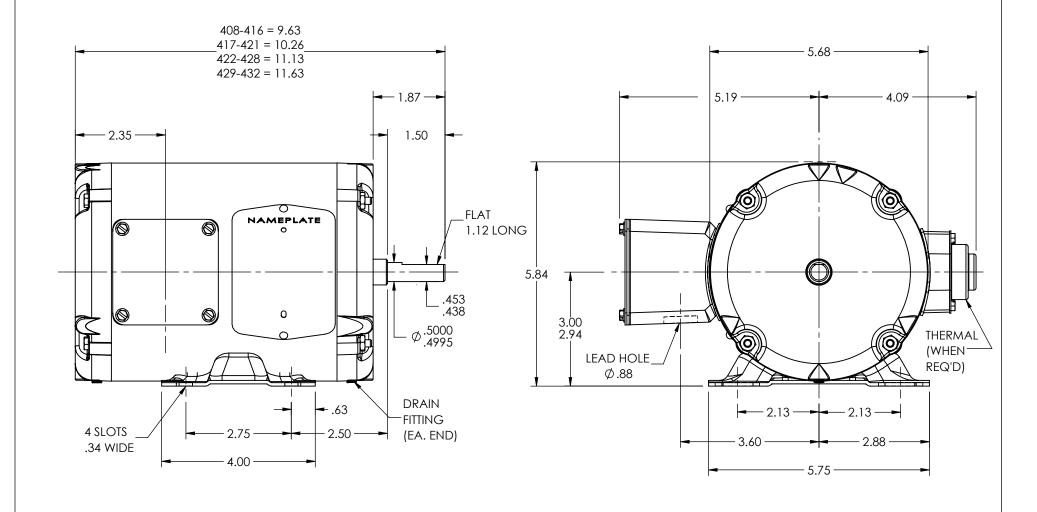

CUSTOMER IS RESPONSIBLE FOR DETERMINING THAT THE PRODUCT WILL PERFORM SUITABLY IN THE INTENDED APPLICATION

| REV. DESC: NEW |             |                    |                              | BVIDOD - DELIVICE® |                                                         |  |
|----------------|-------------|--------------------|------------------------------|--------------------|---------------------------------------------------------|--|
| REV: -         | VERSION: 00 |                    | REVISED: 01:05:26 08/25/2023 | TDR: 000001213521  | DALDOK - KLLIANCL                                       |  |
| 34LYT124       |             | MODEL NO. 34LYT124 |                              | REF: -             | CTD HODZ MODEL 24M NEMA 40 TENIV W/DD AIN EITTINGS IDS4 |  |
|                |             | BY: USALMAZ        |                              |                    | STD HORZ MODEL 34M NEMA 48 TENV W/DRAIN FITTINGS, IP54  |  |

34LYT124