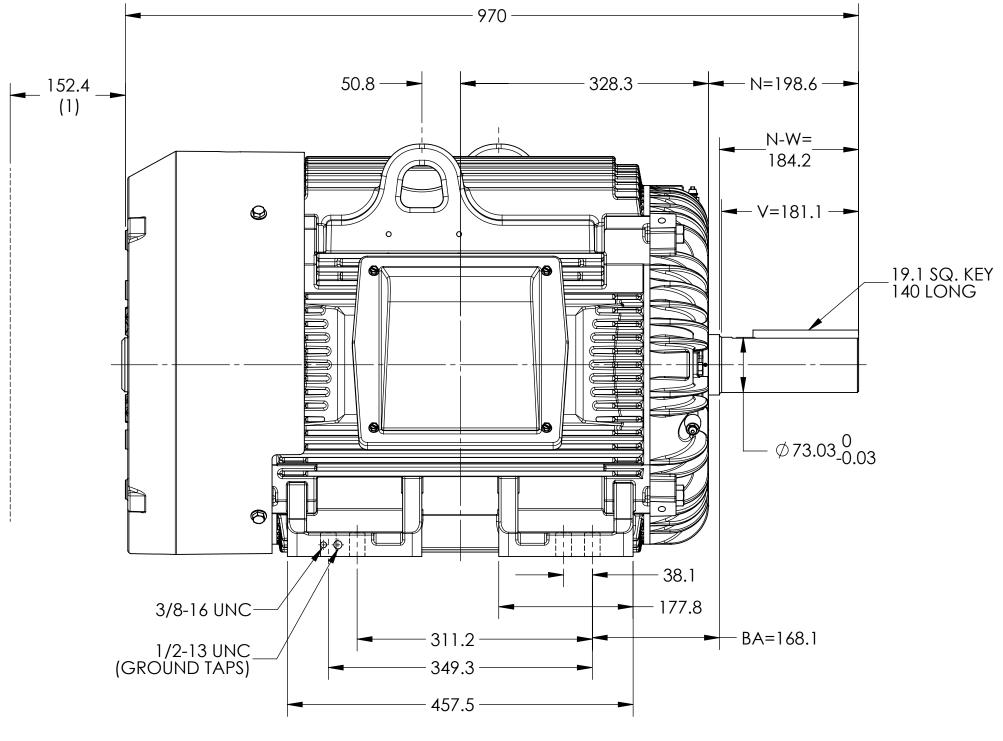

ENCLOSURE: TOTALLY ENCLOSED MOUNTING: FOOT

8

## 1. OBSTRUCTION MUST NOT ENCROACH ON AIR INLET

7

IF MOUNTING CLEARANCE DETAILS ARE REQUIRED, CONSULT FACTORY. MAXIMUM PERMISSIBLE SHAFT RUNOUT WHEN MEASURED AT END OF STANDARD SHAFT EXTENSION IS .08 MM T.I.R.

## DIMENSIONS ARE IN MILLIMETERS; SEE SHEET 1 FOR DIMENSIONS IN INCHES MOTOR WEIGHT 624 KGS, MAY VARY BY 15% DEPENDING ON RATING

CUSTOMER IS RESPONSIBLE FOR DETERMINING THAT MOTOR PERFORMANCE IS SUITABLE IN THE APPLICATION.