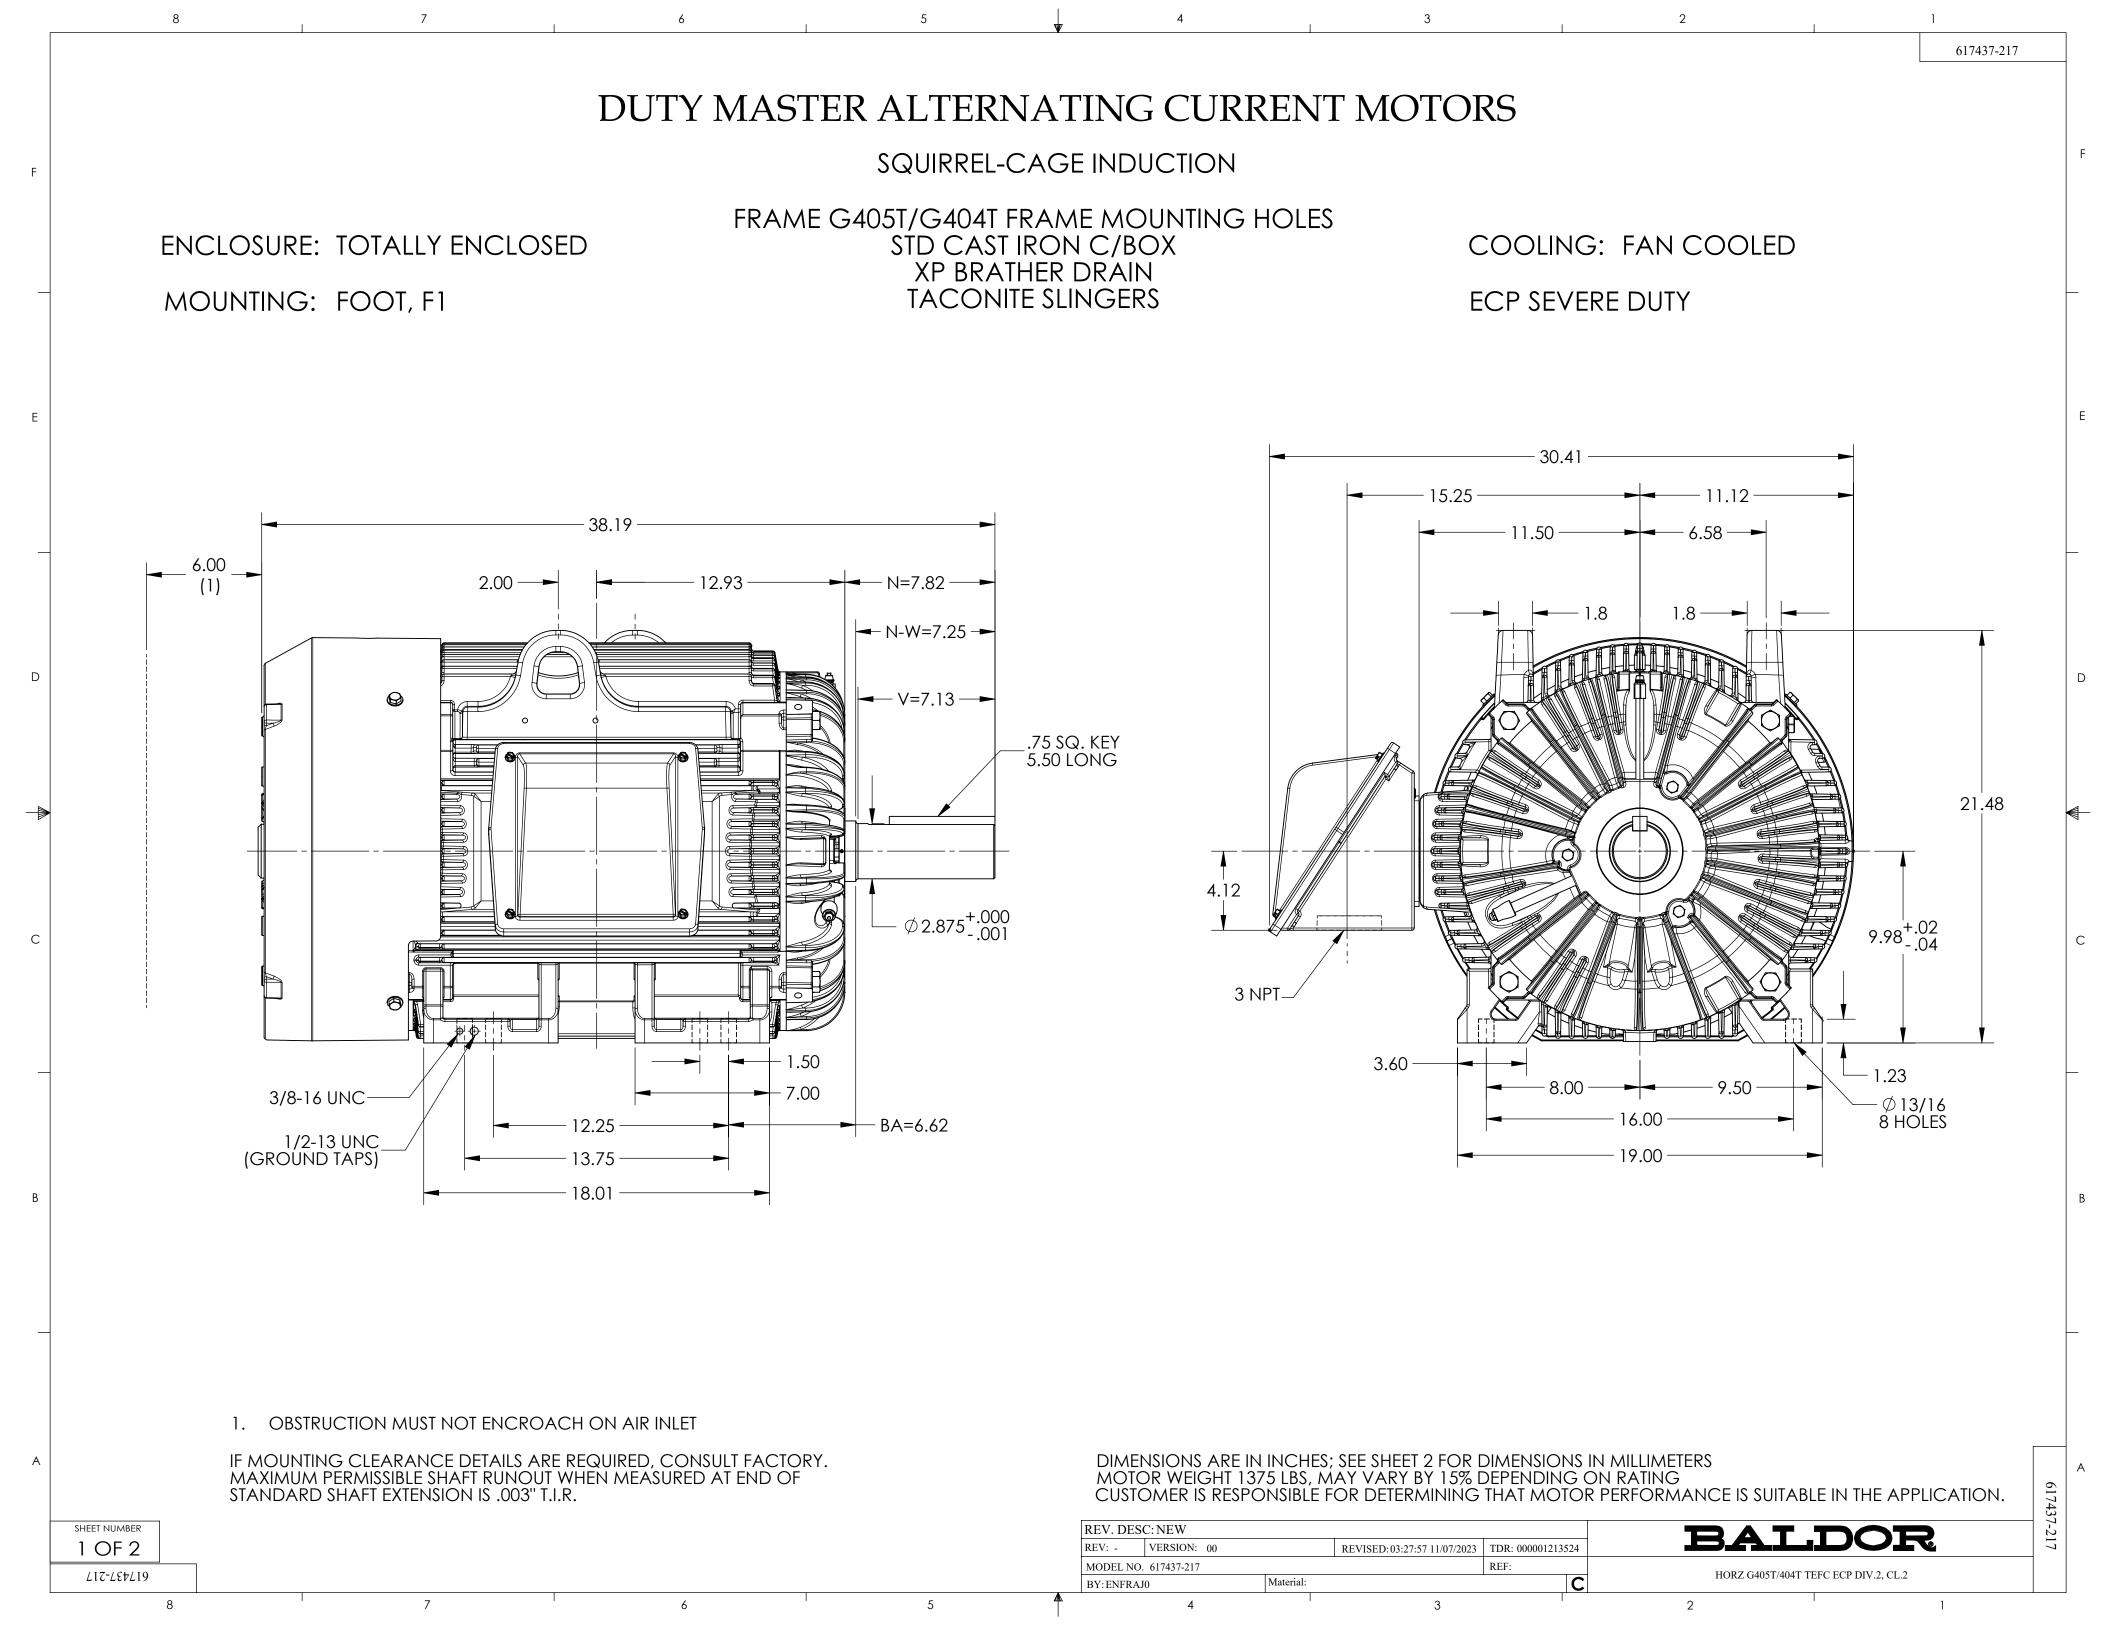

ENCLOSURE: TOTALLY ENCLOSED MOUNTING: FOOT

8

## 1. OBSTRUCTION MUST NOT ENCROACH ON AIR INLET

7

IF MOUNTING CLEARANCE DETAILS ARE REQUIRED, CONSULT FACTORY. MAXIMUM PERMISSIBLE SHAFT RUNOUT WHEN MEASURED AT END OF STANDARD SHAFT EXTENSION IS .08 MM T.I.R.

## DIMENSIONS ARE IN MILLIMETERS; SEE SHEET 1 FOR DIMENSIONS IN INCHES MOTOR WEIGHT 624 KGS, MAY VARY BY 15% DEPENDING ON RATING

CUSTOMER IS RESPONSIBLE FOR DETERMINING THAT MOTOR PERFORMANCE IS SUITABLE IN THE APPLICATION.