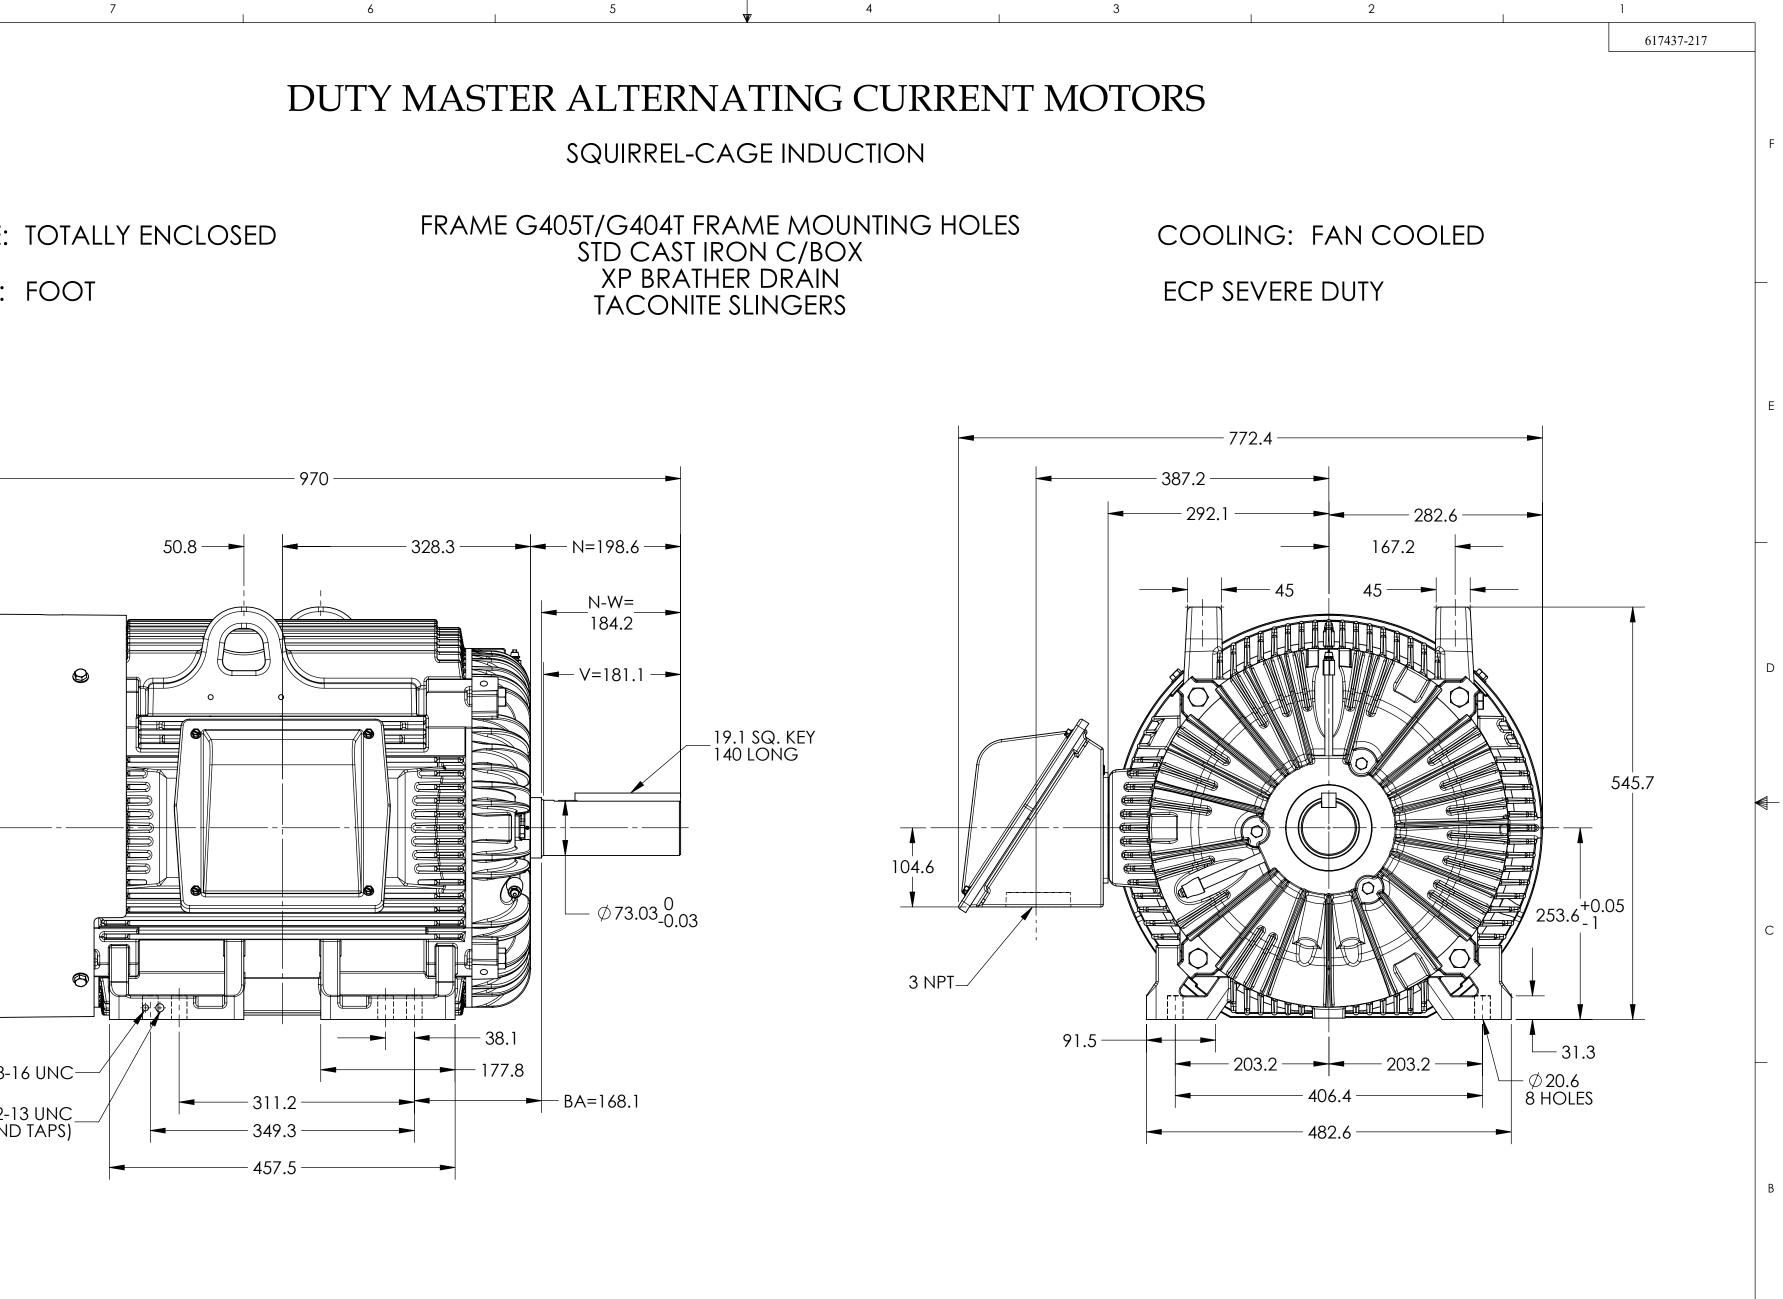

ENCLOSURE: TOTALLY ENCLOSED MOUNTING: FOOT

8

## 1. OBSTRUCTION MUST NOT ENCROACH ON AIR INLET

7

IF MOUNTING CLEARANCE DETAILS ARE REQUIRED, CONSULT FACTORY. MAXIMUM PERMISSIBLE SHAFT RUNOUT WHEN MEASURED AT END OF STANDARD SHAFT EXTENSION IS .08 MM T.I.R.

## DIMENSIONS ARE IN MILLIMETERS; SEE SHEET 1 FOR DIMENSIONS IN INCHES MOTOR WEIGHT 624 KGS, MAY VARY BY 15% DEPENDING ON RATING

CUSTOMER IS RESPONSIBLE FOR DETERMINING THAT MOTOR PERFORMANCE IS SUITABLE IN THE APPLICATION.