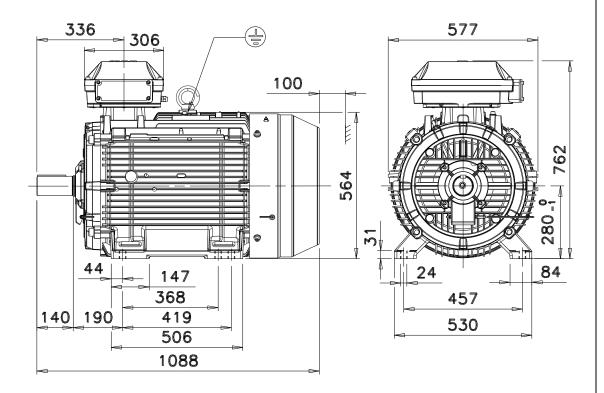

Additional information:

| Dimension Print |                                        | Motor Type:<br>M3/M4BP 280SM_ 4-12 B3, B6, B7, B8, V5, V6 |              |            |            | Document No:<br>3GZF500028-3 B |     |
|-----------------|----------------------------------------|-----------------------------------------------------------|--------------|------------|------------|--------------------------------|-----|
|                 |                                        | M3HP/GP 280SM_ 4-12 B3, B6, B7, B8, V6                    |              |            |            | 13 BP280 A                     |     |
| Description:    | rription: STANDARD SQUIRREL CAGE MOTOR |                                                           |              |            |            |                                |     |
| Unit:           | Motors                                 |                                                           | Issued by:   | A-R.Mäki   | Replaces:  |                                |     |
| Date:           | 10.08.2010                             |                                                           | Approved by: | J-P.Alanen | Replaced b | y:                             |     |
|                 | АВВ Оу                                 | Customer Refere                                           | ence:        |            |            |                                | ABB |