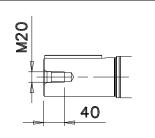

Additional information:

| Dimension Print |                                        | Motor Type:<br>M3/M4BP 280SM_ 4-12 B3, B6, B7, B8, V5, V6 |              |            |            | Document No:<br>3GZF500028-3 B |     |
|-----------------|----------------------------------------|-----------------------------------------------------------|--------------|------------|------------|--------------------------------|-----|
|                 |                                        | M3HP/GP 280SM_ 4-12 B3, B6, B7, B8, V6                    |              |            |            | 13 BP280 A                     |     |
| Description:    | rription: STANDARD SQUIRREL CAGE MOTOR |                                                           |              |            |            |                                |     |
| Unit:           | Motors                                 |                                                           | Issued by:   | A-R.Mäki   | Replaces:  |                                |     |
| Date:           | 10.08.2010                             |                                                           | Approved by: | J-P.Alanen | Replaced b | y:                             |     |
|                 | АВВ Оу                                 | Customer Refere                                           | ence:        |            |            |                                | ABB |