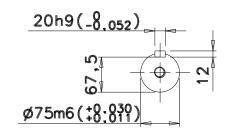

Additional information:

| Dimension Print |                                        | Motor Type:<br>M3/M4BP 280SM_ 4-12 B3, B6, B7, B8, V5, V6 |              |            |            | Document No:<br>3GZF500028-3 B |     |
|-----------------|----------------------------------------|-----------------------------------------------------------|--------------|------------|------------|--------------------------------|-----|
|                 |                                        | M3HP/GP 280SM_ 4-12 B3, B6, B7, B8, V6                    |              |            |            | 13 BP280 A                     |     |
| Description:    | rription: STANDARD SQUIRREL CAGE MOTOR |                                                           |              |            |            |                                |     |
| Unit:           | Motors                                 |                                                           | Issued by:   | A-R.Mäki   | Replaces:  |                                |     |
| Date:           | 10.08.2010                             |                                                           | Approved by: | J-P.Alanen | Replaced b | y:                             |     |
|                 | АВВ Оу                                 | Customer Refere                                           | ence:        |            |            |                                | ABB |