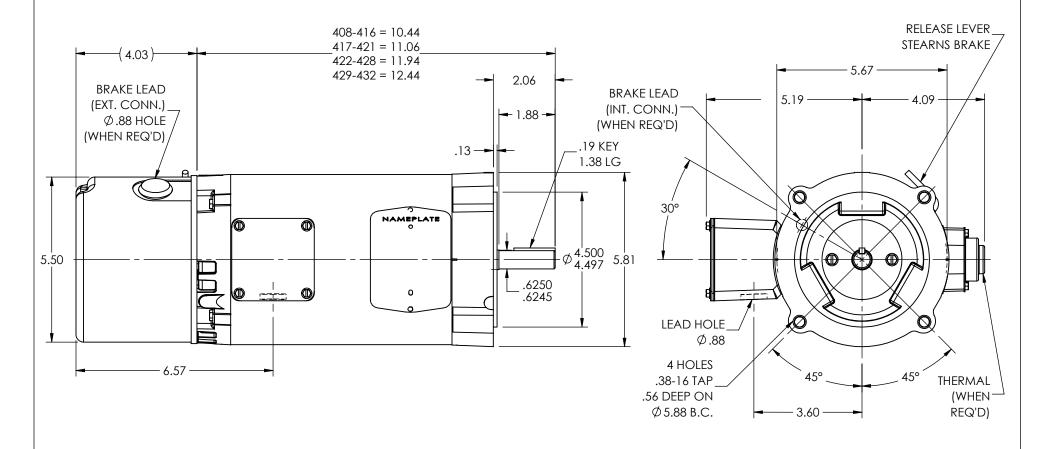

CUSTOMER IS RESPONSIBLE FOR DETERMINING THAT THE PRODUCT WILL PERFORM SUITABLY IN THE INTENDED APPLICATION

| REV. DESC: LOAD TO SOLIDWORKS - REV H |                                                            |                    |                   |        | BALDOR - RELIANCE®                                    |
|---------------------------------------|------------------------------------------------------------|--------------------|-------------------|--------|-------------------------------------------------------|
| REV: J                                | VERSION: 03 REVISED: 08:31:02 04/13/2023 TDR: 000001201165 |                    | BALDOR - RELIANCE |        |                                                       |
| 34LYK045                              |                                                            | MODEL NO. 34LYK045 |                   | REF: - | WEDT 24M NIEMA 54C TENN W/CTEADNIC DD AVE (40 CEDIEC) |
|                                       |                                                            | BY: ENFRAJO        |                   |        | VERT 34M NEMA 56C TENV W/STEARNS BRAKE (48 SERIES)    |