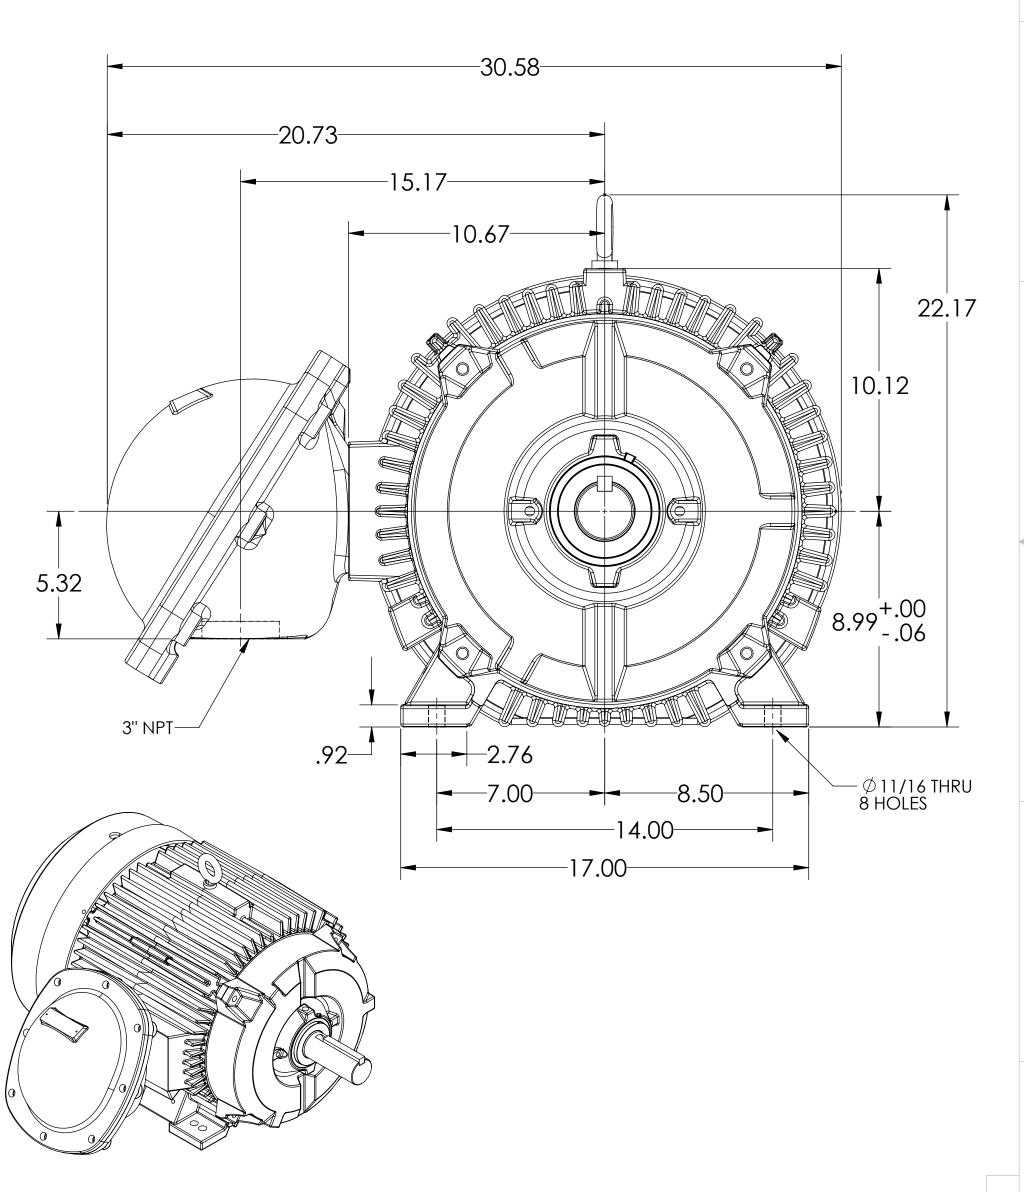

## SQUIRREL-CAGE INDUCTION

ENCLOSURE: TOTALLY ENCLOSED

FRAME 365T INCLUDES 364T FRAME MOUNTING HOLES

COOLING: FAN-COOLED

2

MOUNTING: FOOT

DIMENSIONS ARE IN INCHES

BY:RAGJSS1

 MODEL NO. 616512-504
 TOM: 000000953968

**BALDOR**E365T 6313 FCXP W/BOLT ON COND BOX CL 1 GR C,D CL 2 GR F,G

SHEET NUMBER

1 OF 1

\$\psi 0S-71S919

IF MOUNTING CLEARANCE DETAILS ARE REQUIRED, CONSULT FACTORY. MAXIMUM PERMISSIBLE SHAFT RUNOUT WHEN MEASURED AT END OF STANDARD SHAFT EXTENSION IS .001" T.I.R.