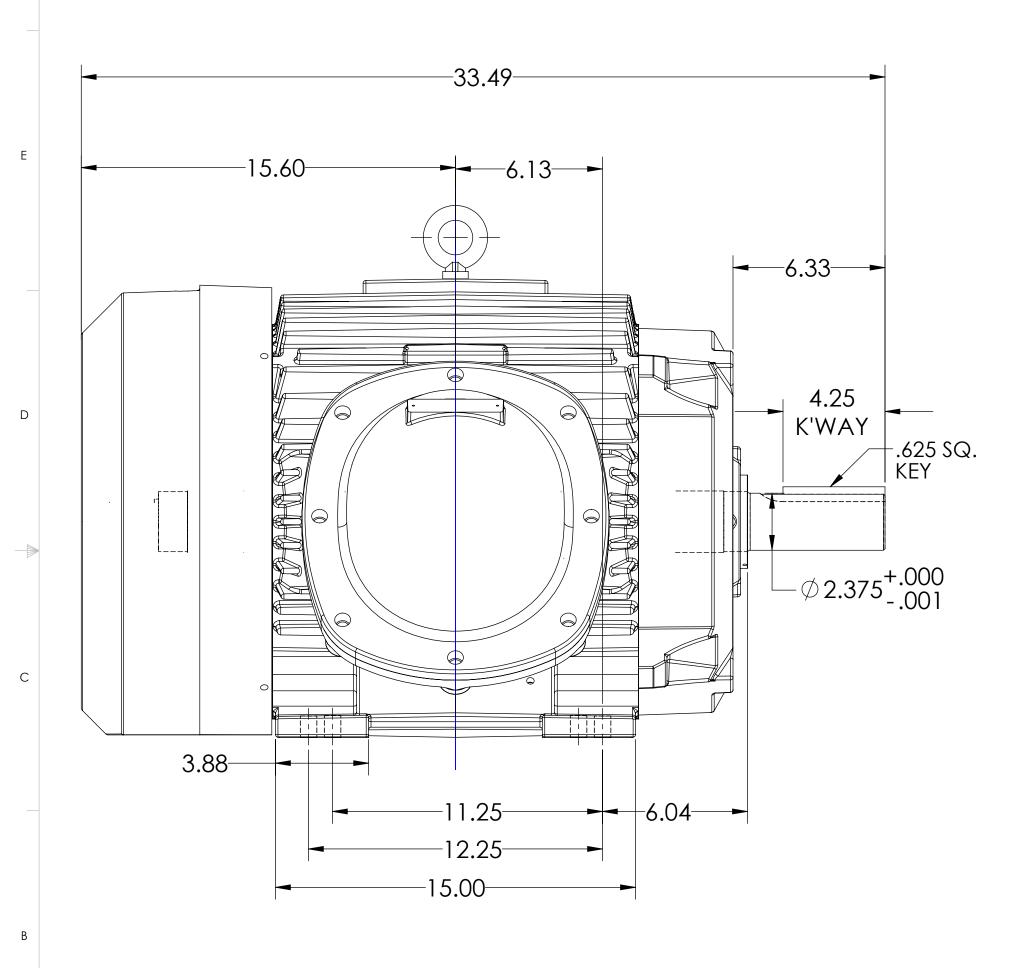

## SQUIRREL-CAGE INDUCTION

ENCLOSURE: TOTALLY ENCLOSED

FRAME 365T INCLUDES 364T FRAME MOUNTING HOLES

COOLING: FAN-COOLED

2

MOUNTING: FOOT

DIMENSIONS ARE IN INCHES

BY:RAGJSS1

 MODEL NO. 616512-504
 TOM: 000000953968

**BALDOR**E365T 6313 FCXP W/BOLT ON COND BOX CL 1 GR C,D CL 2 GR F,G

SHEET NUMBER

1 OF 1

\$\psi 0S-71S919

IF MOUNTING CLEARANCE DETAILS ARE REQUIRED, CONSULT FACTORY. MAXIMUM PERMISSIBLE SHAFT RUNOUT WHEN MEASURED AT END OF STANDARD SHAFT EXTENSION IS .001" T.I.R.