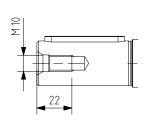

Additional information:

| Dimension Print |                                      | Motor Type:<br>M3BP 112M 2-8 B14, V18, V19 FT130 |              |           |            | Document No:<br>3GZF500011-41 F |     |  |
|-----------------|--------------------------------------|--------------------------------------------------|--------------|-----------|------------|---------------------------------|-----|--|
|                 |                                      | M3GP 112M 2-8 B14, V18, V19 FT130                |              |           |            | 13 BP 112 A                     |     |  |
| Description:    | on: STANDARD IE3 SQUIRREL CAGE MOTOR |                                                  |              |           |            |                                 |     |  |
| Unit:           | Motors and Generators                |                                                  | Issued by:   | Jeff Wang | Replaces:  | Replaces:                       |     |  |
| Date:           | 07.12.2016                           |                                                  | Approved by: | Adam Zhu  | Replaced I | Replaced by:                    |     |  |
|                 | ABB Oy                               | Customer Refere                                  | ence:        |           |            |                                 | ABB |  |