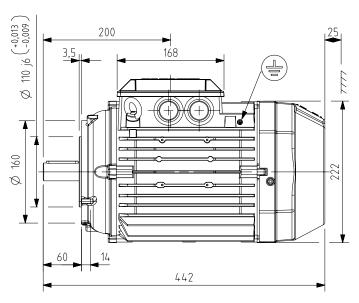

Additional information:

| Dimension Print |                                      | Motor Type:<br>M3BP 112M 2-8 B14, V18, V19 FT130 |              |           |            | Document No:<br>3GZF500011-41 F |     |  |
|-----------------|--------------------------------------|--------------------------------------------------|--------------|-----------|------------|---------------------------------|-----|--|
|                 |                                      | M3GP 112M 2-8 B14, V18, V19 FT130                |              |           |            | 13 BP 112 A                     |     |  |
| Description:    | on: STANDARD IE3 SQUIRREL CAGE MOTOR |                                                  |              |           |            |                                 |     |  |
| Unit:           | Motors and Generators                |                                                  | Issued by:   | Jeff Wang | Replaces:  | Replaces:                       |     |  |
| Date:           | 07.12.2016                           |                                                  | Approved by: | Adam Zhu  | Replaced I | Replaced by:                    |     |  |
|                 | ABB Oy                               | Customer Refere                                  | ence:        |           |            |                                 | ABB |  |