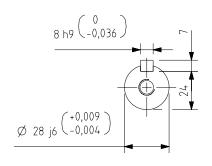

Additional information:

| Dimension Print |                                      | Motor Type:<br>M3BP 112M 2-8 B14, V18, V19 FT130 |              |           |            | Document No:<br>3GZF500011-41 F |     |  |
|-----------------|--------------------------------------|--------------------------------------------------|--------------|-----------|------------|---------------------------------|-----|--|
|                 |                                      | M3GP 112M 2-8 B14, V18, V19 FT130                |              |           |            | 13 BP 112 A                     |     |  |
| Description:    | on: STANDARD IE3 SQUIRREL CAGE MOTOR |                                                  |              |           |            |                                 |     |  |
| Unit:           | Motors and Generators                |                                                  | Issued by:   | Jeff Wang | Replaces:  | Replaces:                       |     |  |
| Date:           | 07.12.2016                           |                                                  | Approved by: | Adam Zhu  | Replaced I | Replaced by:                    |     |  |
|                 | ABB Oy                               | Customer Refere                                  | ence:        |           |            |                                 | ABB |  |