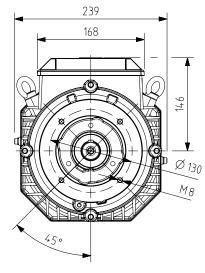

Additional information:

| Dimension Print |                                      | Motor Type:<br>M3BP 112M 2-8 B14, V18, V19 FT130 |              |           |            | Document No:<br>3GZF500011-41 F |     |  |
|-----------------|--------------------------------------|--------------------------------------------------|--------------|-----------|------------|---------------------------------|-----|--|
|                 |                                      | M3GP 112M 2-8 B14, V18, V19 FT130                |              |           |            | 13 BP 112 A                     |     |  |
| Description:    | on: STANDARD IE3 SQUIRREL CAGE MOTOR |                                                  |              |           |            |                                 |     |  |
| Unit:           | Motors and Generators                |                                                  | Issued by:   | Jeff Wang | Replaces:  | Replaces:                       |     |  |
| Date:           | 07.12.2016                           |                                                  | Approved by: | Adam Zhu  | Replaced I | Replaced by:                    |     |  |
|                 | ABB Oy                               | Customer Refere                                  | ence:        |           |            |                                 | ABB |  |