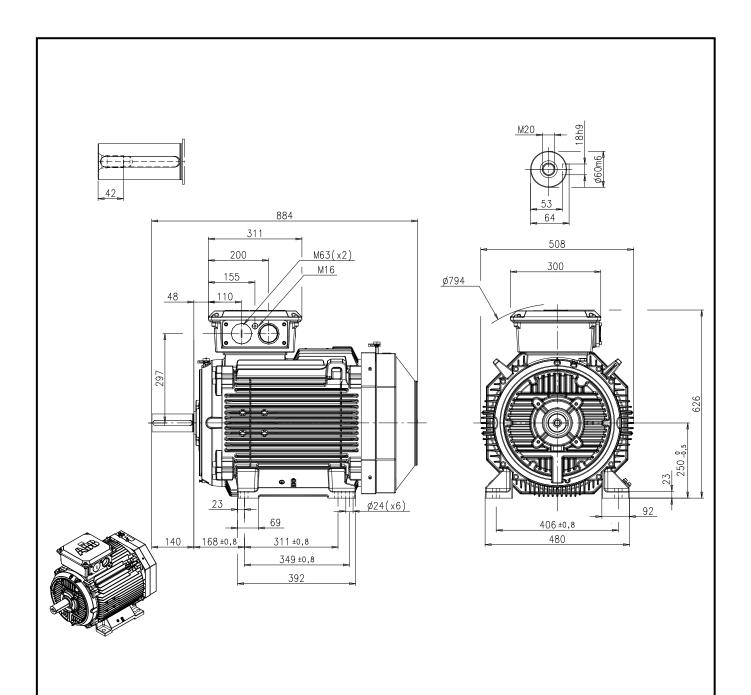

| <b>Motor Dimension Print</b> |              |                    | Motor Type: M4BP 250-2p IM 1001 |              |               | Document No:<br>3GZV 102 045-A<br>A1.5224 |              |          |
|------------------------------|--------------|--------------------|---------------------------------|--------------|---------------|-------------------------------------------|--------------|----------|
| Description:                 | Three phase  | e motor,           |                                 |              |               |                                           |              |          |
| Unit:                        | ABB AB, LV M | lotors, Sweden.    |                                 | Issued by:   | H Thorstenson |                                           | Replaces:    | <u> </u> |
| Date:                        | 2010-01-17   |                    |                                 | Approved by: | N Jonsson     |                                           | Replaced by: |          |
|                              |              | Customer Reference | ce:                             |              |               |                                           | 1            | ABB      |