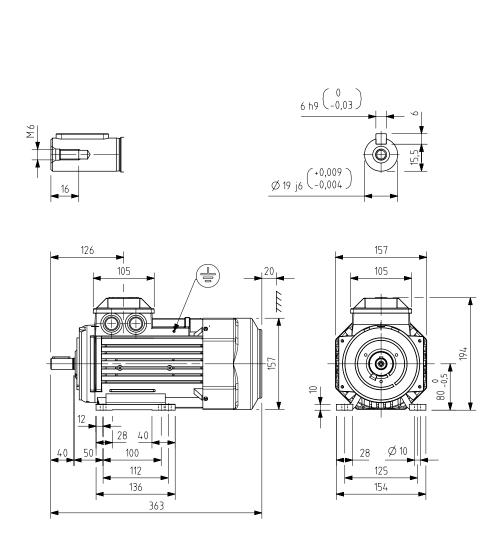

Additional information:

| Dimension Print |                                                        | Motor Type:<br>M3BP 80ML 2-8 B3, B6, B7, B8, V5, V6 |              |             |            | Document No:<br>3GZF500008-34 E |     |  |
|-----------------|--------------------------------------------------------|-----------------------------------------------------|--------------|-------------|------------|---------------------------------|-----|--|
|                 |                                                        | M3GP 80ML 2-8 B3, B6, B7, B8, V6                    |              |             |            | 13 BP 80 A                      |     |  |
| Description:    | tion: STANDARD IE3 SQUIRREL CAGE MOTOR WITH LONG FRAME |                                                     |              |             |            |                                 |     |  |
| Unit:           | Motors and Generators                                  |                                                     | Issued by:   | P. Gawron   | Replaces:  | Replaces:                       |     |  |
| Date:           | 26.09.2016                                             |                                                     | Approved by: | M. Krawczyk | Replaced b | Replaced by:                    |     |  |
|                 | АВВ Оу                                                 | Customer Refere                                     | ence:        |             |            |                                 | ABB |  |