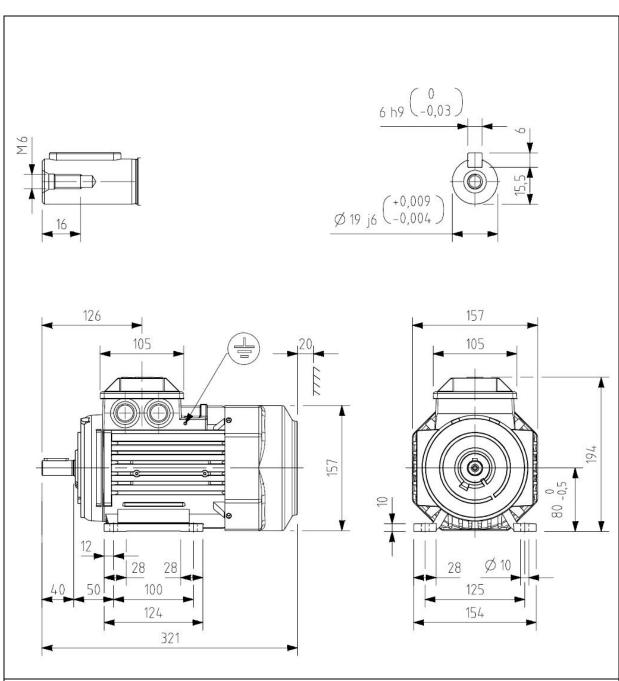

Additional information:

| Dimension Print |                                                   | Motor Type:<br>M3BP 80M 2-8 B3, B6, B7, B8, V5, V6 |              |            |              | Document No:<br>3GZF500008-29 E |     |
|-----------------|---------------------------------------------------|----------------------------------------------------|--------------|------------|--------------|---------------------------------|-----|
|                 |                                                   | M3GP 80M 2-8 B3, B6, B7, B8, V6                    |              |            |              | 13 BP 80 A                      |     |
| Description:    | STANDARD IE3 SQUIRREL CAGE MOTOR WITH SHORT FRAME |                                                    |              |            |              |                                 |     |
| Unit:           | ABB Oy, Motors and Generators                     |                                                    | Issued by:   | S.Tikkanen | Replaces:    |                                 |     |
| Date:           | 19.04.2016                                        |                                                    | Approved by: | C.Vägar    | Replaced by: |                                 |     |
|                 | АВВ Оу                                            | Customer Refere                                    | ence:        |            |              |                                 | ABB |