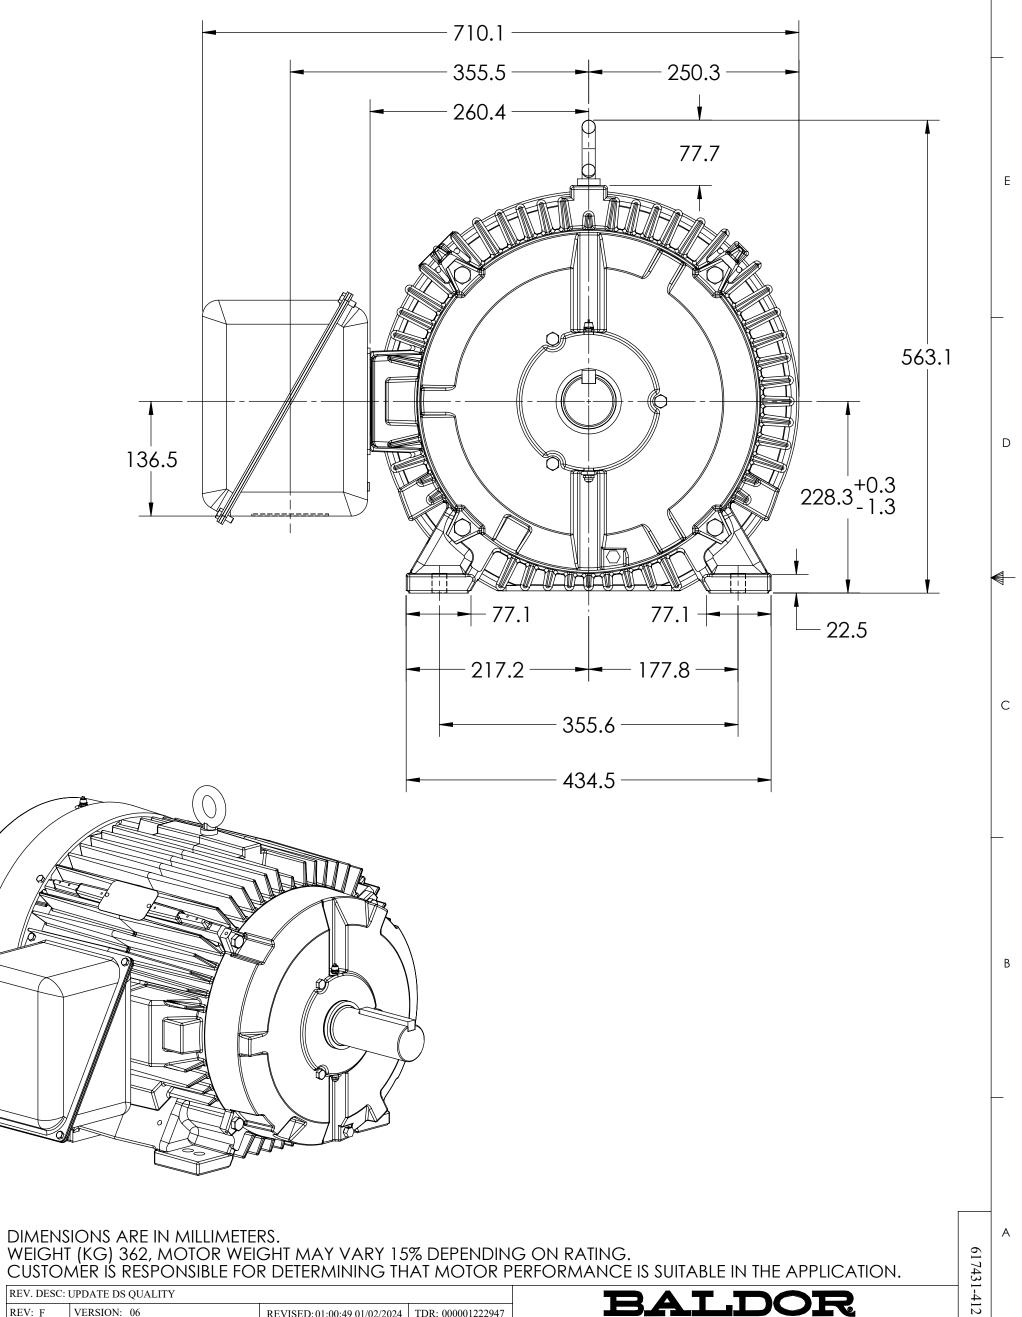

# DUTY MASTER ALTERNATING CURRENT MOTORS SQUIRREL-CAGE INDUCTION

# ENCLOSURE: TOTALLY ENCLOSED

7

8

D

А

# MOUNTING: FOOT, F-1 SIDE

#### E365T/E364T FRAME MOUNTING

### STEEL CONDUIT BOX

REV: F

4

617431-412

1

COOLING: FAN COOLED

2

3

С

E365/364T TEFC FOOT F1/STEEL CONDUIT BOX

1

# DUTY MASTER ALTERNATING CURRENT MOTORS SQUIRREL-CAGE INDUCTION E365T/E364T FRAME MOUNTING COOLING: FAN COOLED

# MOUNTING: FOOT, F-1 SIDE

3

### STEEL CONDUIT BOX

4

2

1

617431-412

| CUSTOMER IS RESPONSIBLE FOR DETERMINING THAT MOTOR PERFORMANCE IS SUITABLE IN THE APPLICATION. |             |                              |                   |                                          |   |
|------------------------------------------------------------------------------------------------|-------------|------------------------------|-------------------|------------------------------------------|---|
| REV. DESC: UPDATE DS QUALITY                                                                   |             |                              |                   |                                          |   |
| REV: F                                                                                         | VERSION: 06 | REVISED: 01:00:49 01/02/2024 | TDR: 000001222947 | BALDOR                                   |   |
| MODEL NO. 617431-412                                                                           |             |                              |                   | E365/364T TEFC FOOT F1/STEEL CONDUIT BOX |   |
| BY:USJEDIL C                                                                                   |             |                              |                   | E505/5041 TERC FOOT FI/STEEL CONDON BOX  |   |
| 4                                                                                              |             | 3                            |                   | 2                                        | 1 |

3

1