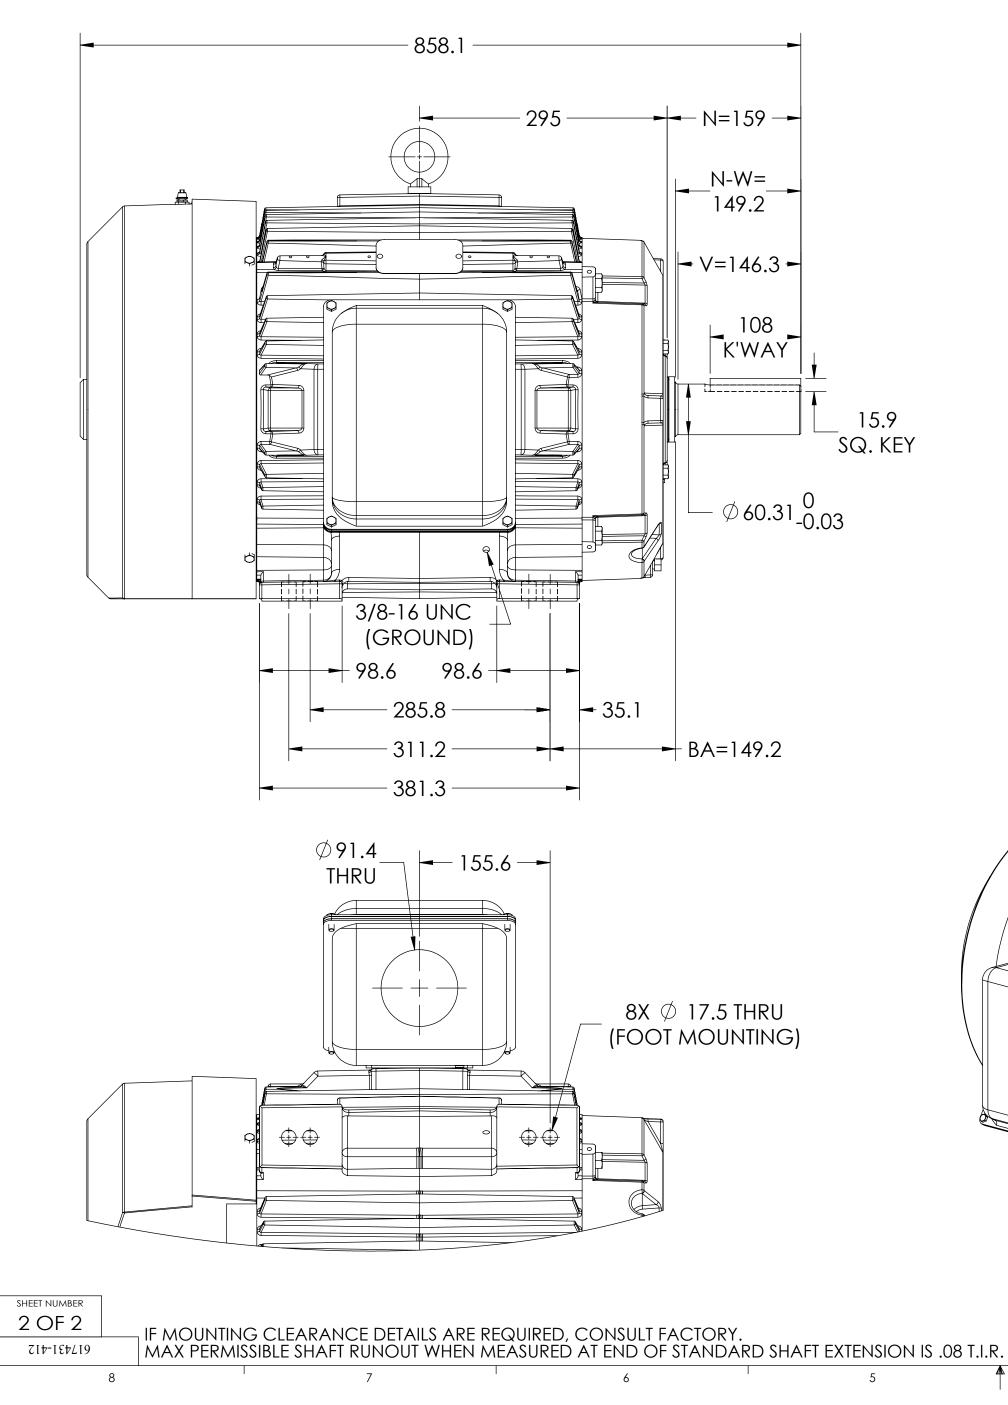

# DUTY MASTER ALTERNATING CURRENT MOTORS SQUIRREL-CAGE INDUCTION

# ENCLOSURE: TOTALLY ENCLOSED

7

8

D

А

# MOUNTING: FOOT, F-1 SIDE

#### E365T/E364T FRAME MOUNTING

### STEEL CONDUIT BOX

REV: F

4

617431-412

1

COOLING: FAN COOLED

2

3

С

E365/364T TEFC FOOT F1/STEEL CONDUIT BOX

1

# DUTY MASTER ALTERNATING CURRENT MOTORS SQUIRREL-CAGE INDUCTION E365T/E364T FRAME MOUNTING COOLING: FAN COOLED

# MOUNTING: FOOT, F-1 SIDE

3

### STEEL CONDUIT BOX

4

2

1

617431-412

| CUSTOMER IS RESPONSIBLE FOR DETERMINING THAT MOTOR PERFORMANCE IS SUITABLE IN THE APPLICATION. |             |                              |                   |                                          |   |
|------------------------------------------------------------------------------------------------|-------------|------------------------------|-------------------|------------------------------------------|---|
| REV. DESC: UPDATE DS QUALITY                                                                   |             |                              |                   |                                          |   |
| REV: F                                                                                         | VERSION: 06 | REVISED: 01:00:49 01/02/2024 | TDR: 000001222947 | BALDOR                                   |   |
| MODEL NO. 617431-412                                                                           |             |                              |                   | E365/364T TEFC FOOT F1/STEEL CONDUIT BOX |   |
| BY:USJEDIL C                                                                                   |             |                              |                   | E505/5041 TERC FOOT FI/STEEL CONDON BOX  |   |
| 4                                                                                              |             | 3                            |                   | 2                                        | 1 |