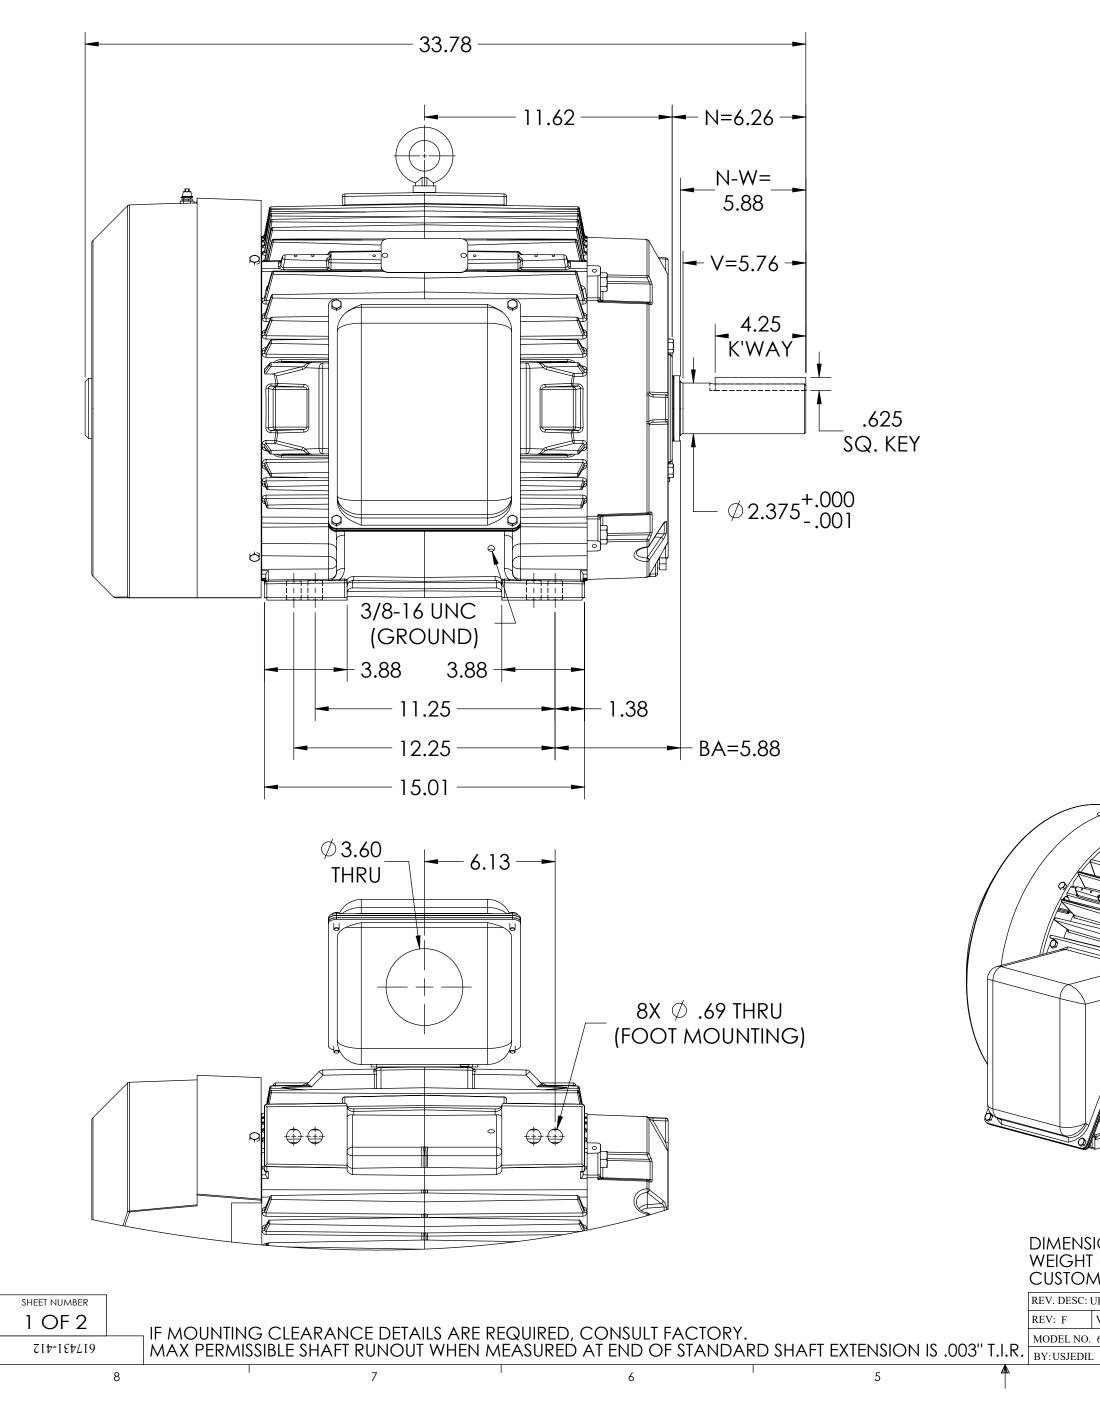

# DUTY MASTER ALTERNATING CURRENT MOTORS SQUIRREL-CAGE INDUCTION

# ENCLOSURE: TOTALLY ENCLOSED

7

8

D

А

# MOUNTING: FOOT, F-1 SIDE

#### E365T/E364T FRAME MOUNTING

### STEEL CONDUIT BOX

REV: F

4

617431-412

1

COOLING: FAN COOLED

2

3

С

E365/364T TEFC FOOT F1/STEEL CONDUIT BOX

1

# DUTY MASTER ALTERNATING CURRENT MOTORS SQUIRREL-CAGE INDUCTION E365T/E364T FRAME MOUNTING COOLING: FAN COOLED

# MOUNTING: FOOT, F-1 SIDE

3

### STEEL CONDUIT BOX

4

2

1

617431-412

| CUSTOMER IS RESPONSIBLE FOR DETERMINING THAT MOTOR PERFORMANCE IS SUITABLE IN THE APPLICATION. |             |                              |                   |                                          |   |
|------------------------------------------------------------------------------------------------|-------------|------------------------------|-------------------|------------------------------------------|---|
| REV. DESC: UPDATE DS QUALITY                                                                   |             |                              |                   |                                          |   |
| REV: F                                                                                         | VERSION: 06 | REVISED: 01:00:49 01/02/2024 | TDR: 000001222947 | BALDOR                                   |   |
| MODEL NO. 617431-412                                                                           |             |                              |                   | E365/364T TEFC FOOT F1/STEEL CONDUIT BOX |   |
| BY:USJEDIL C                                                                                   |             |                              |                   | E505/5041 TERC FOOT FI/STEEL CONDON BOX  |   |
| 4                                                                                              |             | 3                            |                   | 2                                        | 1 |