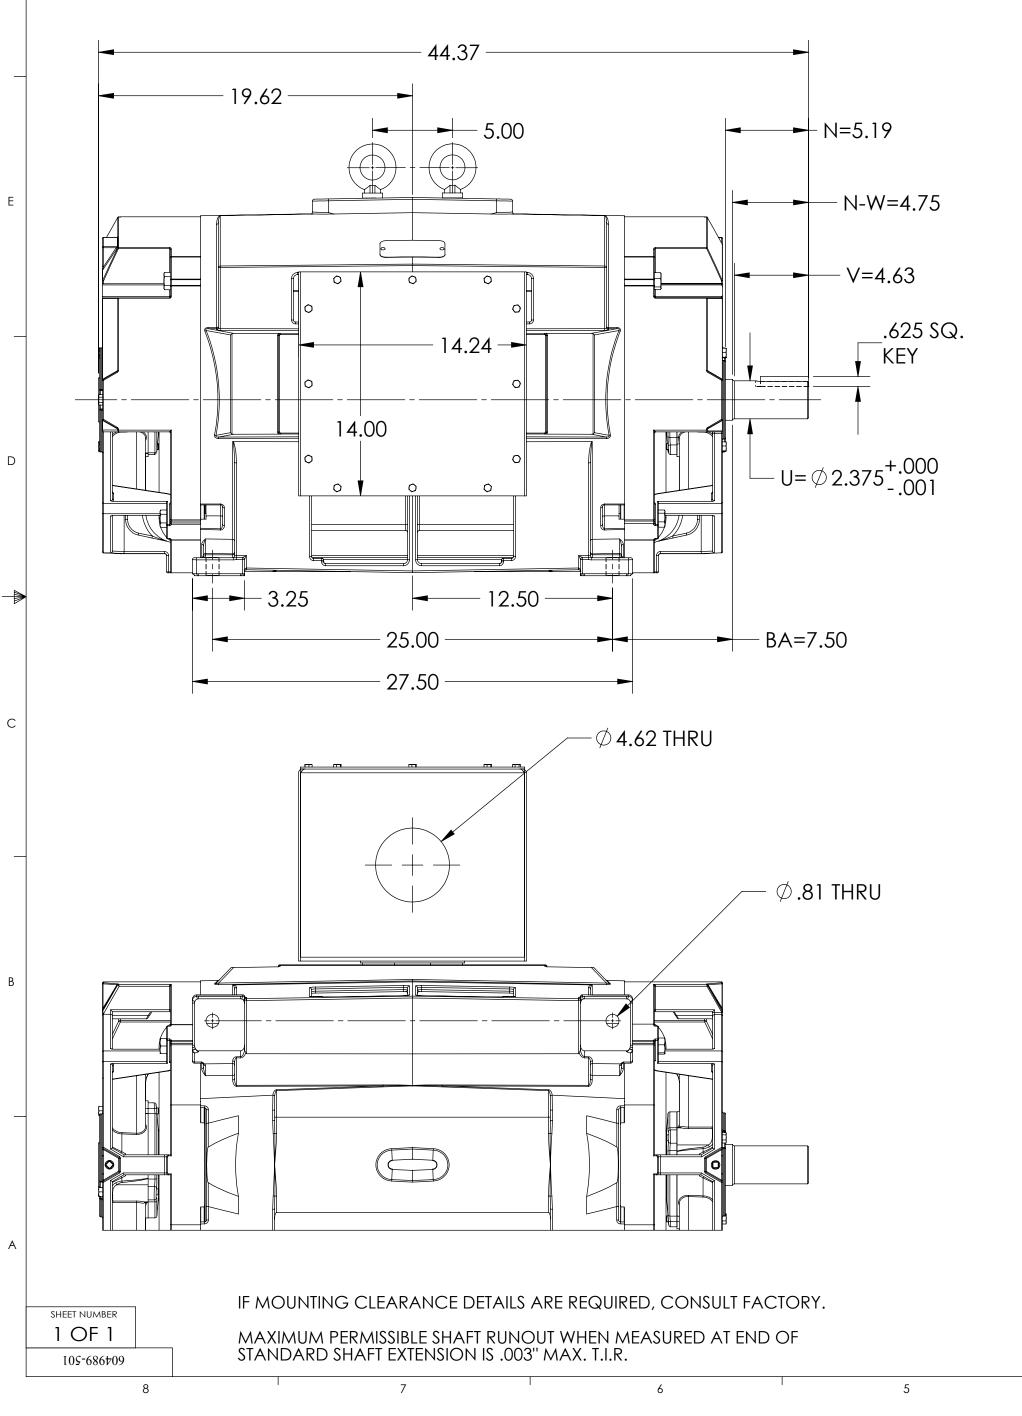

## ENCLOSURE: OPEN DRIP-PROOF (PROTECTED)

7

FRAME E449TS

4

MOUNTING: FOOT, F-1

8

SPECIAL FABRICATED 14 X 14 X 12

WEIGHT (LBS) 2100 DIMENSIONS A CUSTOMER IS REV. DESC: UPDATE M REV: C VERSION: MODEL NO. 604989-501 BY:USBUFRA

| G CURRENT MOTORS                                                                                                                                                                                                                                           | 604989-501                                                 |
|------------------------------------------------------------------------------------------------------------------------------------------------------------------------------------------------------------------------------------------------------------|------------------------------------------------------------|
| DUCTION                                                                                                                                                                                                                                                    | COOLING: SELF-VENTILATED                                   |
| 4 X 12 STEEL C/BOX                                                                                                                                                                                                                                         |                                                            |
|                                                                                                                                                                                                                                                            |                                                            |
|                                                                                                                                                                                                                                                            | 26.99<br>11.00<br>10.94<br>3.25<br>1.13<br>10.53<br>1.13   |
| C<br>B                                                                                                                                                                                                                                                     |                                                            |
| 3S) 2100/ MAY VARY 15% DEPENDING ON RATING<br>ONS ARE IN INCHES<br>ARE IS RESPONSIBLE FOR DETERMINING THAT MOTOR PERFORM<br>UPDATE MODEL TO ADD EXTERNAL HARDWARE PER PROD MGM<br>VERSION: 03 REVISED: 07:47:31 07/14/2022 TDR: 000001193529<br>604989-501 | <b>BALDOR</b>                                              |
| A <b>C</b>                                                                                                                                                                                                                                                 | E449TS PROT F-1 FT MTG - 24 X 20 X 12 FABRICATED STEEL BOX |