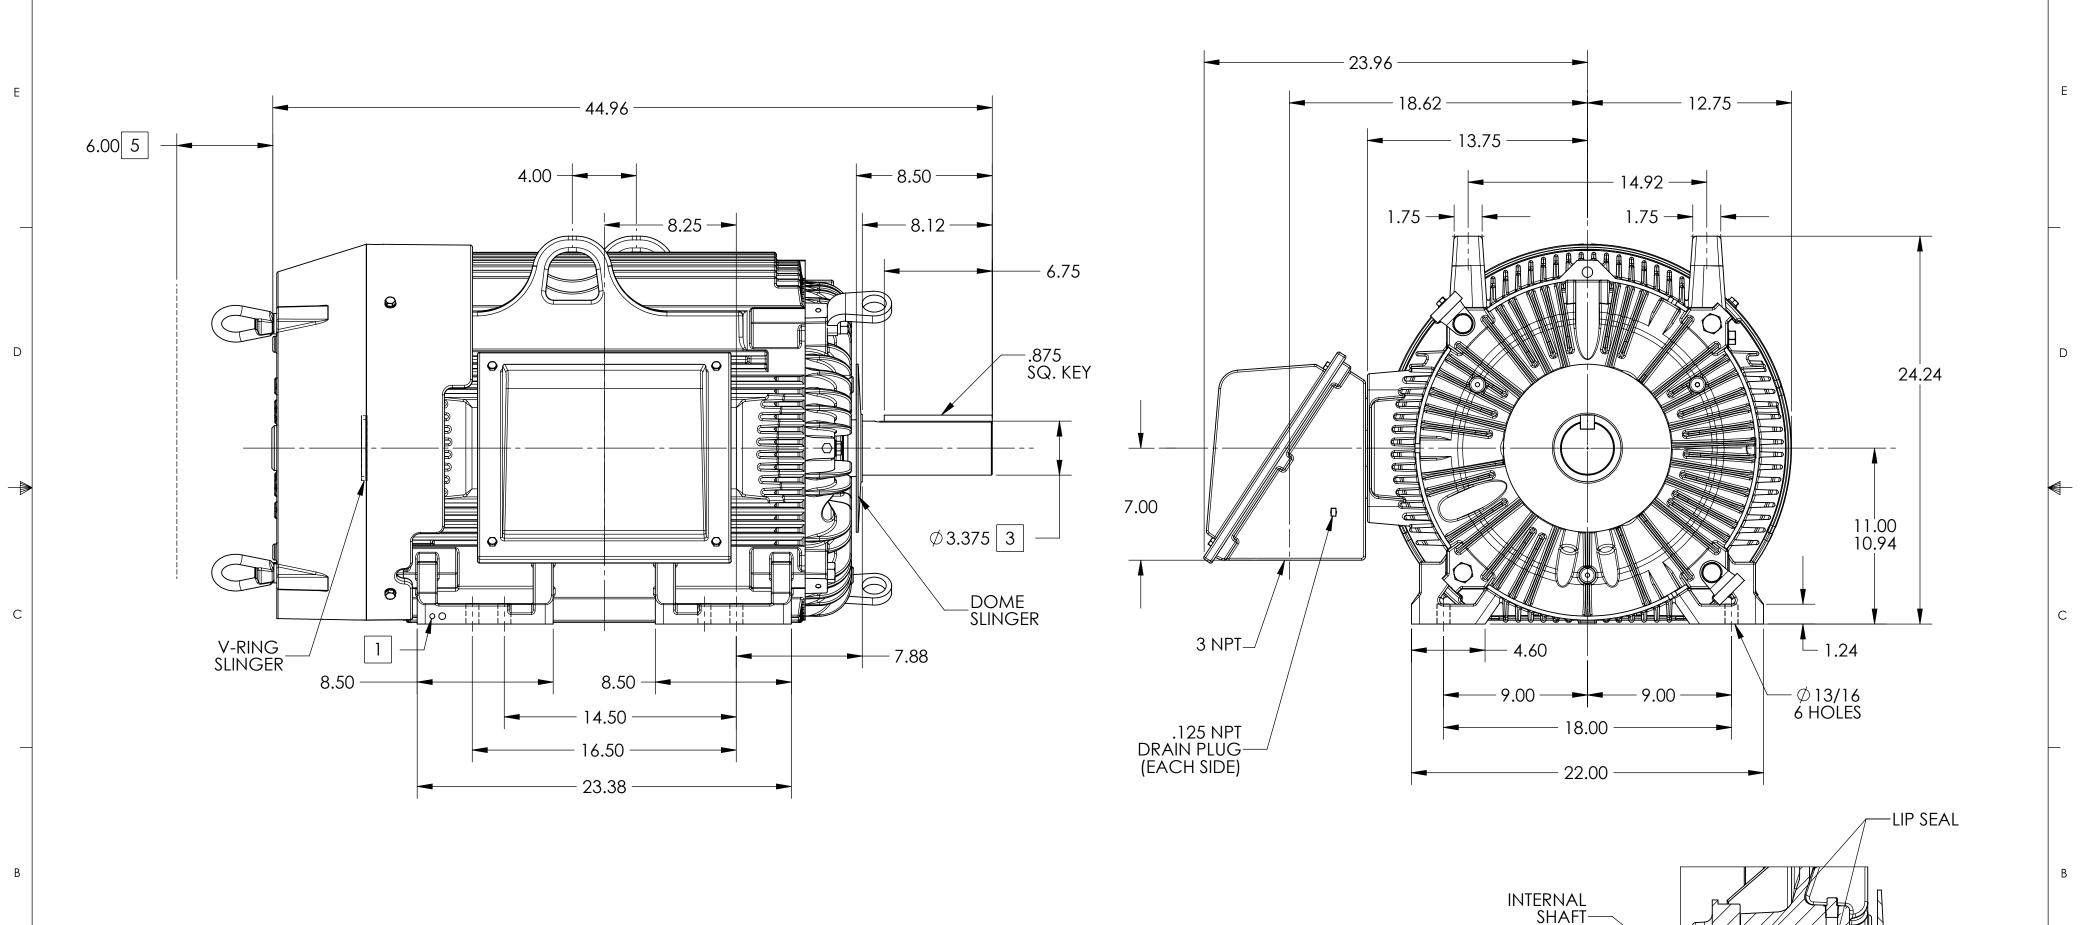

V-RING

SECTION A-A SCALE 1:3

SLINGER

## DUTY MASTER ALTERNATING CURRENT MOTORS

SQUIRREL-CAGE INDUCTION

ENCLOSURE: TOTALLY ENCLOSED

FRAME G445T ABOVE NEMA RATINGS

COOLING: FAN COOLED

MOUNTING: FOOT

INCLUDES 444T FRAME MOUNTING HOLES

- GROUND HOLES QTY 1 1/2-13 TAP; QTY 1 3/8-16 TAP
- VARIES +.00,-.06 VARIES +.000,-.001
- MOTOR WEIGHTS MAY VARY BY 15% DEPENDING ON RATING.
- OBSTRUCTION MUST NOT ENCROACH ON AIR INLET

CONDUIT BOX LOCATED ON OPPOSITE SIDE WHEN F-2. MAXIMUM PERMISSIBLE SHAFT RUNOUT WHEN MEASURED AT END OF

IF MOUNTING CLEARANCE DETAILS ARE REQUIRED, CONSULT FACTORY. STANDARD SHAFT EXTENSION IS .003" T.I.R. TO 5 INCH DIA.

DIMENSIONS ARE IN INCHES

4 WEIGHT (LBS): 2100

DRIVE END AIR DEFLECTOR IS ONLY INCLUDED WHEN NECESSARY.

CUSTOMER IS RESPONSIBLE FOR DETERMINING THAT MOTOR PERFORMANCE IS SUITABLE IN THE APPLICATION.

**GROUND** 