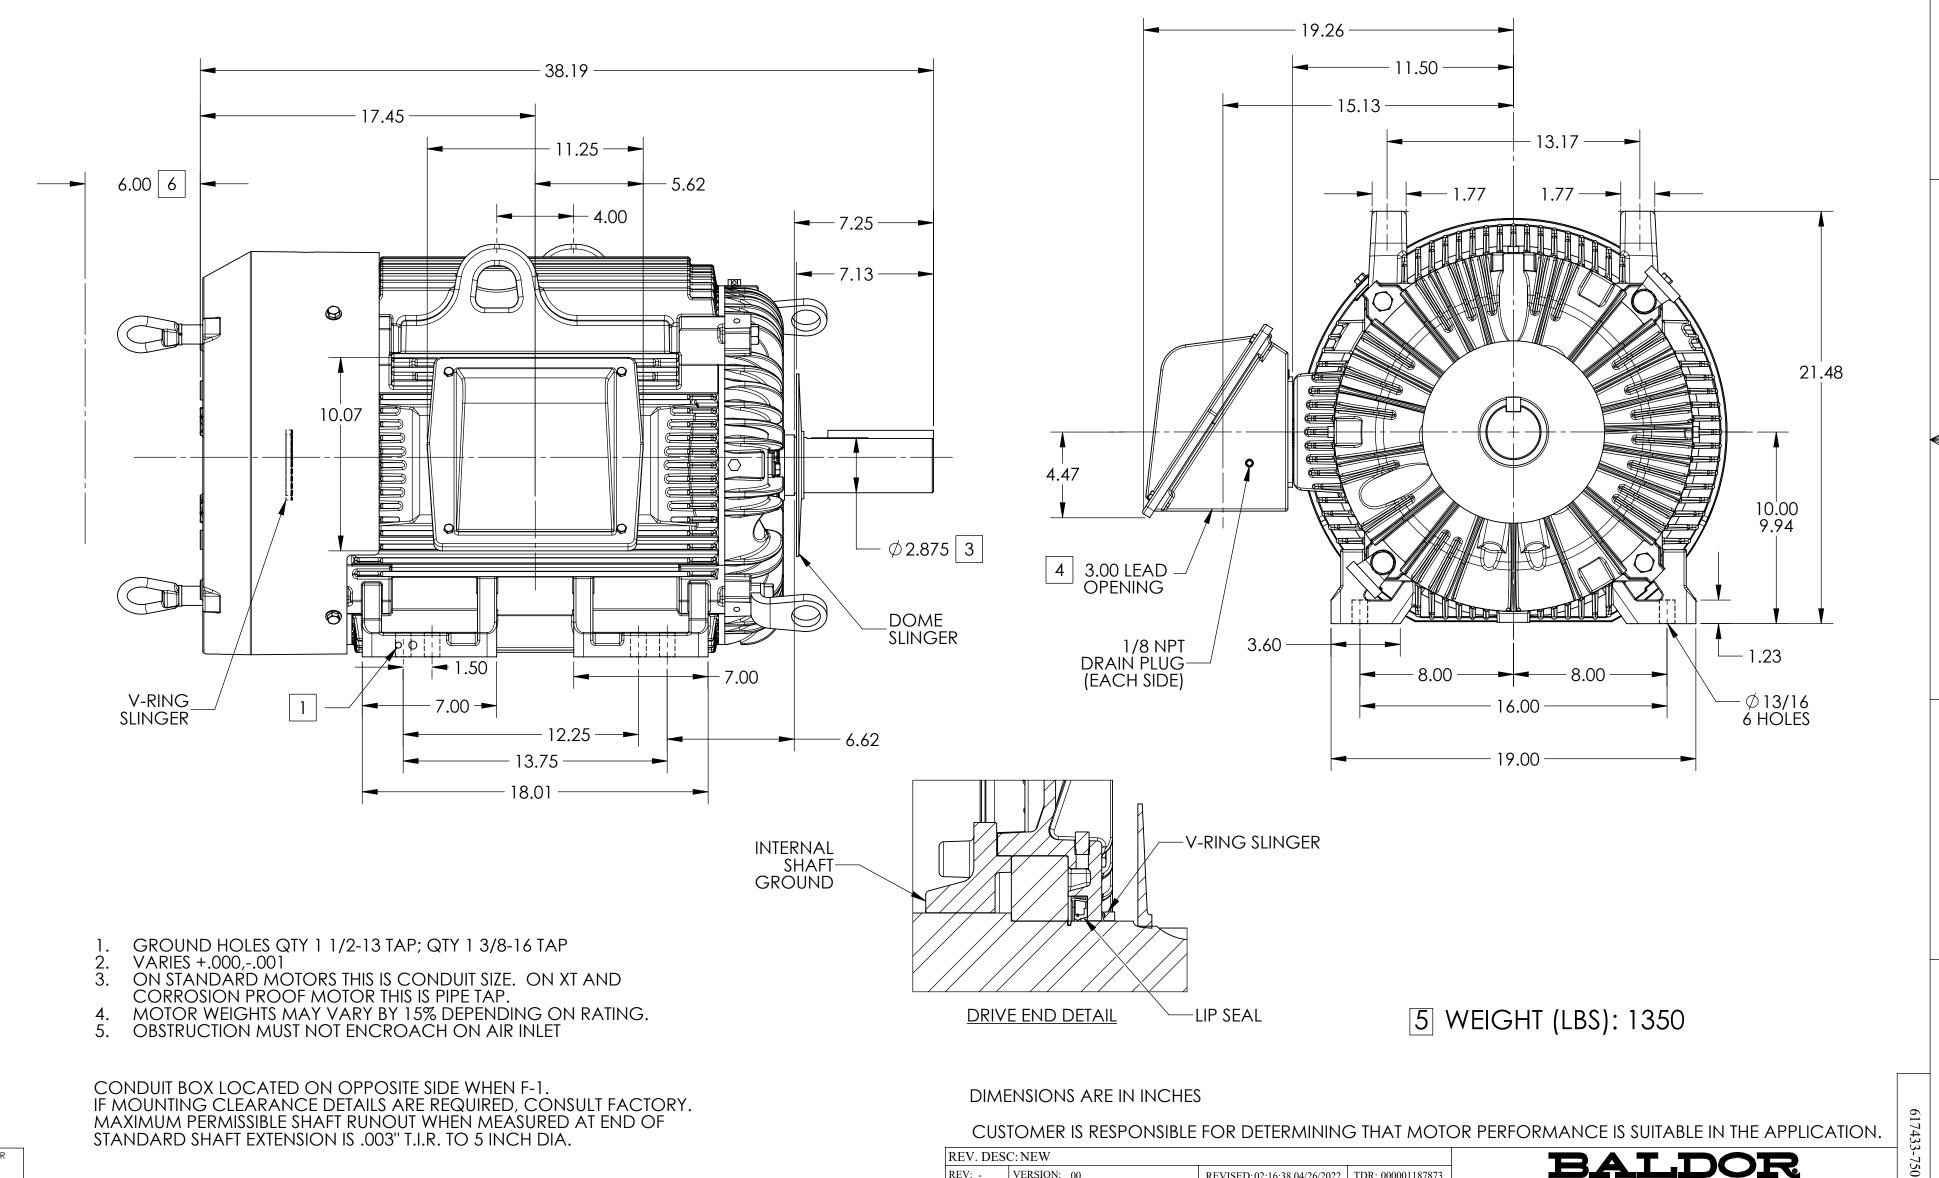

## DUTY MASTER ALTERNATING CURRENT MOTORS

SQUIRREL-CAGE INDUCTION

**ENCLOSURE: TOTALLY ENCLOSED** 

STANDARD SHAFT EXTENSION IS .003" T.I.R. TO 5 INCH DIA.

FRAME G405T ABOVE NEMA RATINGS

COOLING: FAN COOLED

MOUNTING: FOOT

INCLUDES 404T FRAME MOUNTING HOLES

STANDARD INDUSTRIAL ENCLOSURE

SHEET NUMBER 1 OF 1 057-884719

CUSTOMER IS RESPONSIBLE FOR DETERMINING THAT MOTOR PERFORMANCE IS SUITABLE IN THE APPLICATION.

| REV. DESC: NEW            |             |           |                              |                |                                                 |                                                          |  |
|---------------------------|-------------|-----------|------------------------------|----------------|-------------------------------------------------|----------------------------------------------------------|--|
| REV: -                    | VERSION: 00 |           | REVISED: 02:16:38 04/26/2022 | TDR: 000001187 | 7873                                            |                                                          |  |
| MODEL NO. 617433-750 REF: |             |           |                              |                | CARCTARATECED FOOTED CED ENGLES LINCE ALVELO DE |                                                          |  |
| BY:USBUFRA                |             | Material: |                              | С              |                                                 | G405T/404T STD – FOOTED – STD ENCL F1 LIPSEAL/V-SLG D.E. |  |
|                           |             |           |                              |                |                                                 |                                                          |  |