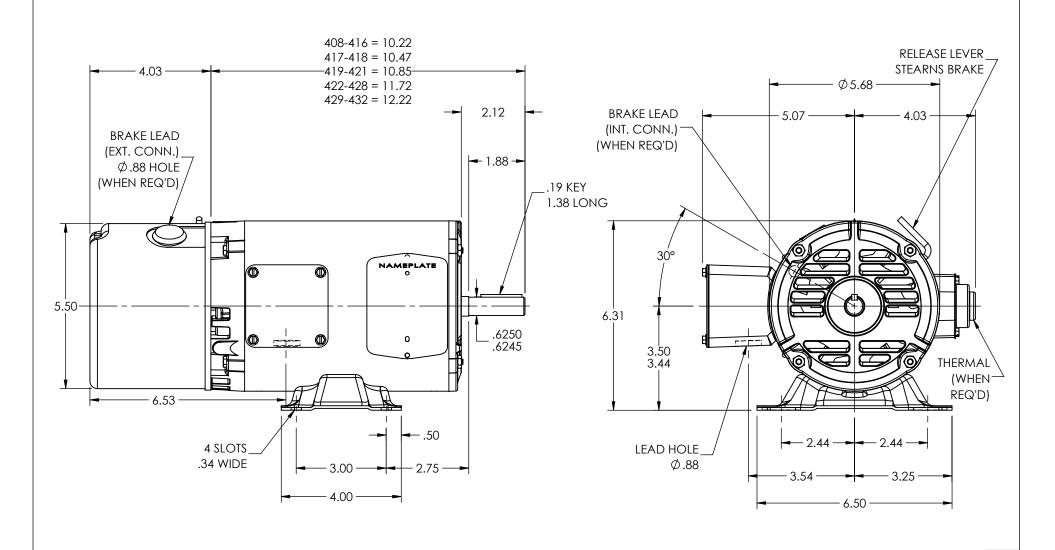

CUSTOMER IS RESPONSIBLE FOR DETERMINING THAT THE PRODUCT WILL PERFORM SUITABLY IN THE INTENDED APPLICATION

| REV. DESC: LOAD TO SOLIDWORKS - REV C |           |                    |                              | BALDOD - DELTANCE® |                                         |  |
|---------------------------------------|-----------|--------------------|------------------------------|--------------------|-----------------------------------------|--|
| REV: D VER                            | RSION: 02 |                    | REVISED: 04:44:40 05/18/2023 | TDR: 000001201165  | DALDOR - KLLIANCL                       |  |
| 34LYF039                              |           | MODEL NO. 34LYF039 |                              | REF: -             | STD HORZ MODEL 34M NEMA 56 OPEN W/BRAKE |  |
|                                       |           | BY: ENFRAJO        |                              |                    | S1D HORZ MODEL 34M NEMA 36 OPEN W/BRAKE |  |